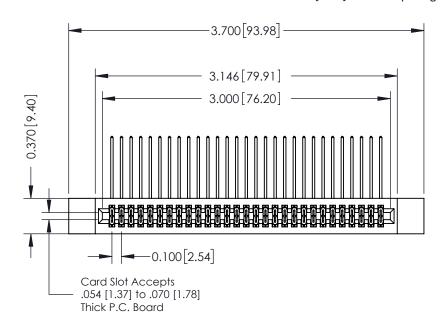

## **See Accompanying Pages for:**

- **Contact Bend Details**
- **Mounting Options**

342 / 392 Card Edge Connector Part Number: 342-058-558-212

YOUR CONNECTION TO QUALITY & SERVICE

CANADA

342 ENG MASTER J.LEE DATE: OCT. 06/09 SHEET 1 OF 3 NTS