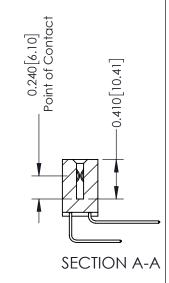

**Mounting Option** 

12-.128 (3.25) Dia. Side Mounting Holes

**Contact Detail** 

558-90 Degree Bend (Code 541 Contacts) .100 [2.54] Contact Spacing x .200 [5.08] Row Spacing

342 Assembly

THIS IS A C.A.D. GENERATED DRAWING DO NOT MAKE MANUAL REVISIONS TO MASTER. ISSUE NUMBER

ORIGINAL

1

| 342 / 392 Series Card Edge Connector<br>Contact Bend Detail |                                                                                                                                                                                                  | ACAD REFERENCE NO. 342 ENG MASTER |             |                  |        |
|-------------------------------------------------------------|--------------------------------------------------------------------------------------------------------------------------------------------------------------------------------------------------|-----------------------------------|-------------|------------------|--------|
|                                                             |                                                                                                                                                                                                  | DRAWN:                            | J.LEE       | DATE: OCT. 06/09 |        |
|                                                             |                                                                                                                                                                                                  | CHECKED:                          |             | DATE:            |        |
| TORONTO, ONTARIO                                            | THESE DRAWINGS AND SPECIFICATIONS ARE THE PROPERTY OF EDAC INC. AND SHALL NOT BE REPRODUCED, OR COPIED OR USED AS THE BASIS FOR THE MANUFACTURE OR SALE OF APPARATUS WITHOUT WRITTEN PERMISSION. | SCALE:                            | NTS         | SHEET :          | 2 OF 3 |
|                                                             |                                                                                                                                                                                                  | DRAWING                           | NUMBER      |                  | ISSUE  |
| YOUR CONNECTION TO QUALITY & SERVICE                        |                                                                                                                                                                                                  | 3                                 | 42 Assembly |                  | 1      |