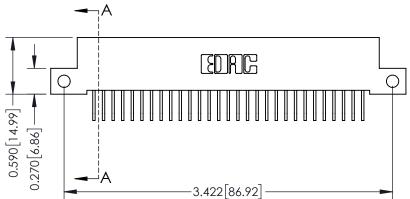

THIS IS A C.A.D. GENERATED DRAWING DO NOT MAKE MANUAL REVISIONS TO MASTER

ISSUE NUMBER

ORIGINAL

1

| 342 / 392 Card Edge Connector<br>Mounting Options |                                                                                                                                                                                               | ACAD REFERENCE NO. 342 ENG MASTER |                         |        |  |  |
|---------------------------------------------------|-----------------------------------------------------------------------------------------------------------------------------------------------------------------------------------------------|-----------------------------------|-------------------------|--------|--|--|
|                                                   |                                                                                                                                                                                               | DRAWN: J.LEE                      | DATE: <b>OCT. 06/09</b> |        |  |  |
|                                                   |                                                                                                                                                                                               | CHECKED:                          | DATE:                   |        |  |  |
| TORONTO, ONTARIO                                  | THESE DRAWINGS AND SPECIFICATIONS ARE THE PROPERTY OF EDAC INCAND SHALL NOT BE REPRODUCED,OR COPIED OR USED AS THE BASIS FOR THE MANUFACTURE OR SALE OF APPARATUS WITHOUT WRITTEN PERMISSION. | SCALE: NTS                        | SHEET :                 | 3 OF 3 |  |  |
|                                                   |                                                                                                                                                                                               | DRAWING NUMBER                    | •                       | ISSUE  |  |  |
| YOUR CONNECTION TO QUALITY & SERVICE              |                                                                                                                                                                                               | 342 Assembly                      |                         | 1      |  |  |