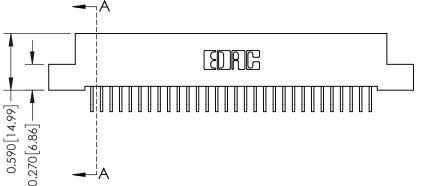

342 Assembly

THIS IS A C.A.D. GENERATED DRAWING DO NOT MAKE MANUAL REVISIONS TO MASTER. ISSUE NUMBER

ORIGINAL

1

| 342 / 392 Series Card Edge Connector<br>Contact Bend Detail |                                                                                                                                                                                                  | ACAD REFERENCE NO. 342 ENG MASTER |             |                  |        |
|-------------------------------------------------------------|--------------------------------------------------------------------------------------------------------------------------------------------------------------------------------------------------|-----------------------------------|-------------|------------------|--------|
|                                                             |                                                                                                                                                                                                  | DRAWN:                            | J.LEE       | DATE: OCT. 06/09 |        |
|                                                             |                                                                                                                                                                                                  | CHECKED:                          |             | DATE:            |        |
| TORONTO, ONTARIO                                            | THESE DRAWINGS AND SPECIFICATIONS ARE THE PROPERTY OF EDAC INC. AND SHALL NOT BE REPRODUCED, OR COPIED OR USED AS THE BASIS FOR THE MANUFACTURE OR SALE OF APPARATUS WITHOUT WRITTEN PERMISSION. | SCALE:                            | NTS         | SHEET :          | 2 OF 3 |
|                                                             |                                                                                                                                                                                                  | DRAWING                           | NUMBER      |                  | ISSUE  |
| YOUR CONNECTION TO QUALITY & SERVICE                        |                                                                                                                                                                                                  | 3                                 | 42 Assembly |                  | 1      |