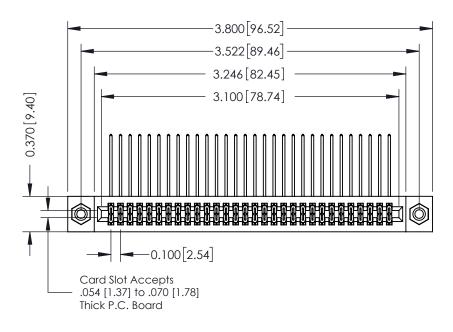

## **See Accompanying Pages for:**

- **Contact Bend Details**
- **Mounting Options**

342 / 392 Card Edge Connector Part Number: 342-060-559-208

YOUR CONNECTION TO QUALITY & SERVICE

342 ENG MASTER J.LEE DATE: OCT. 06/09 SHEET 1 OF 3

342 Assembly

THIS IS A C.A.D. GENERATED DRAWING DO NOT MAKE MANUAL REVISIONS TO MASTER. ISSUE NUMBER

ORIGINAL

1

| 342 / 392 Series Card Edge Connector<br>Contact Bend Detail |                                                                                                                                                                                                  | ACAD REFERENCE NO. 342 ENG MASTER |             |                  |        |
|-------------------------------------------------------------|--------------------------------------------------------------------------------------------------------------------------------------------------------------------------------------------------|-----------------------------------|-------------|------------------|--------|
|                                                             |                                                                                                                                                                                                  | DRAWN:                            | J.LEE       | DATE: OCT. 06/09 |        |
|                                                             |                                                                                                                                                                                                  | CHECKED:                          |             | DATE:            |        |
| TORONTO, ONTARIO                                            | THESE DRAWINGS AND SPECIFICATIONS ARE THE PROPERTY OF EDAC INC. AND SHALL NOT BE REPRODUCED, OR COPIED OR USED AS THE BASIS FOR THE MANUFACTURE OR SALE OF APPARATUS WITHOUT WRITTEN PERMISSION. | SCALE:                            | NTS         | SHEET :          | 2 OF 3 |
|                                                             |                                                                                                                                                                                                  | DRAWING                           | NUMBER      |                  | ISSUE  |
| YOUR CONNECTION TO QUALITY & SERVICE                        |                                                                                                                                                                                                  | 3                                 | 42 Assembly |                  | 1      |