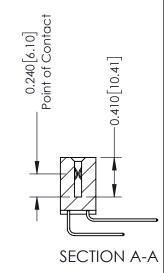

## **Contact Detail**

559-90 Degree Bend (Code 541 Contacts) .100 [2.54] Contact Spacing x .200 [5.08] Row Spacing