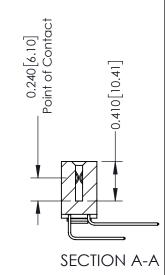

**Mounting Option** 

03-.116 (2.95) I.D. Floating Eyelets

**Contact Detail** 

559-90 Degree Bend (Code 541 Contacts) .100 [2.54] Contact Spacing x .200 [5.08] Row Spacing

342 Assembly

THIS IS A C.A.D. GENERATED DRAWING DO NOT MAKE MANUAL REVISIONS TO MASTER. ISSUE NUMBER

ORIGINAL

1

| 342 / 392 Series Card Edge Connector<br>Contact Bend Detail |                                                                                                                                                                                                  | ACAD REFERENCE NO. 342 ENG MASTER |             |                  |        |
|-------------------------------------------------------------|--------------------------------------------------------------------------------------------------------------------------------------------------------------------------------------------------|-----------------------------------|-------------|------------------|--------|
|                                                             |                                                                                                                                                                                                  | DRAWN:                            | J.LEE       | DATE: OCT. 06/09 |        |
|                                                             |                                                                                                                                                                                                  | CHECKED:                          |             | DATE:            |        |
| TORONTO, ONTARIO                                            | THESE DRAWINGS AND SPECIFICATIONS ARE THE PROPERTY OF EDAC INC. AND SHALL NOT BE REPRODUCED, OR COPIED OR USED AS THE BASIS FOR THE MANUFACTURE OR SALE OF APPARATUS WITHOUT WRITTEN PERMISSION. | SCALE:                            | NTS         | SHEET :          | 2 OF 3 |
|                                                             |                                                                                                                                                                                                  | DRAWING                           | NUMBER      |                  | ISSUE  |
| YOUR CONNECTION TO QUALITY & SERVICE                        |                                                                                                                                                                                                  | 3                                 | 42 Assembly |                  | 1      |