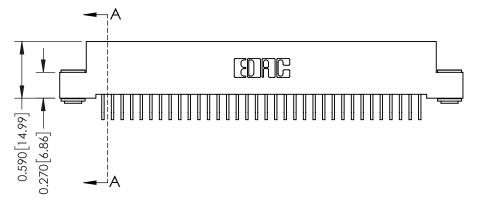

342 Assembly

THIS IS A C.A.D. GENERATED DRAWING DO NOT MAKE MANUAL REVISIONS TO MASTER. ISSUE NUMBER

ORIGINAL

1

| 342 / 392 Series Card Edge Connector<br>Contact Bend Detail |                                                                                                                                                                                                  | ACAD REFERENCE NO. 342 ENG MASTER |             |                  |        |
|-------------------------------------------------------------|--------------------------------------------------------------------------------------------------------------------------------------------------------------------------------------------------|-----------------------------------|-------------|------------------|--------|
|                                                             |                                                                                                                                                                                                  | DRAWN:                            | J.LEE       | DATE: OCT. 06/09 |        |
|                                                             |                                                                                                                                                                                                  | CHECKED:                          |             | DATE:            |        |
| TORONTO, ONTARIO                                            | THESE DRAWINGS AND SPECIFICATIONS ARE THE PROPERTY OF EDAC INC. AND SHALL NOT BE REPRODUCED, OR COPIED OR USED AS THE BASIS FOR THE MANUFACTURE OR SALE OF APPARATUS WITHOUT WRITTEN PERMISSION. | SCALE:                            | NTS         | SHEET :          | 2 OF 3 |
|                                                             |                                                                                                                                                                                                  | DRAWING                           | NUMBER      |                  | ISSUE  |
| YOUR CONNECTION TO QUALITY & SERVICE                        |                                                                                                                                                                                                  | 3                                 | 42 Assembly |                  | 1      |