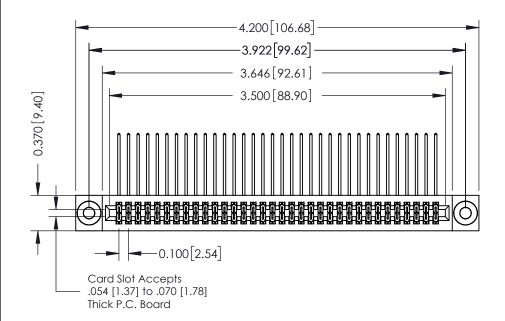

## **See Accompanying Pages for:**

- **Contact Bend Details**
- **Mounting Options**

342 / 392 Card Edge Connector Part Number: 342-068-559-203

YOUR CONNECTION TO QUALITY & SERVICE

342 ENG MASTER J.LEE DATE: OCT. 06/09 SHEET 1 OF 3

342 Assembly

THIS IS A C.A.D. GENERATED DRAWING DO NOT MAKE MANUAL REVISIONS TO MASTER. ISSUE NUMBER

ORIGINAL

1

| 342 / 392 Series Card Edge Connector<br>Contact Bend Detail |                                                                                                                                                                                                  | ACAD REFERENCE NO. 342 ENG MASTER |             |                  |        |
|-------------------------------------------------------------|--------------------------------------------------------------------------------------------------------------------------------------------------------------------------------------------------|-----------------------------------|-------------|------------------|--------|
|                                                             |                                                                                                                                                                                                  | DRAWN:                            | J.LEE       | DATE: OCT. 06/09 |        |
|                                                             |                                                                                                                                                                                                  | CHECKED:                          |             | DATE:            |        |
| TORONTO, ONTARIO                                            | THESE DRAWINGS AND SPECIFICATIONS ARE THE PROPERTY OF EDAC INC. AND SHALL NOT BE REPRODUCED, OR COPIED OR USED AS THE BASIS FOR THE MANUFACTURE OR SALE OF APPARATUS WITHOUT WRITTEN PERMISSION. | SCALE:                            | NTS         | SHEET :          | 2 OF 3 |
|                                                             |                                                                                                                                                                                                  | DRAWING                           | NUMBER      |                  | ISSUE  |
| YOUR CONNECTION TO QUALITY & SERVICE                        |                                                                                                                                                                                                  | 3                                 | 42 Assembly |                  | 1      |