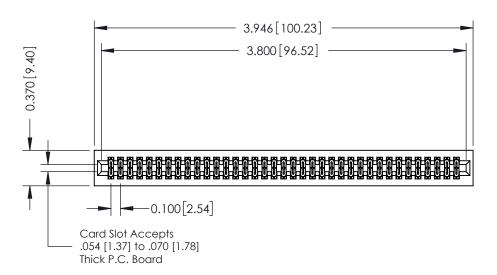

## **See Accompanying Pages for:**

- **Contact Bend Details**
- **Mounting Options**

| 342 / 392 Card Edge Connector |
|-------------------------------|
| Part Number: 342-074-556-201  |

|   | ACAD REFERENCE NO | . 342 ENG MASTER |  |  |  |
|---|-------------------|------------------|--|--|--|
|   | DRAWN: J.LEE      | DATE: OCT. 06/09 |  |  |  |
|   | CHECKED:          | DATE:            |  |  |  |
|   | SCALE: NTS        | SHEET 1 OF 3     |  |  |  |
| ) | DRAWING NUMBER    | ISSUE            |  |  |  |

342 Assembly

THIS IS A C.A.D. GENERATED DRAWING DO NOT MAKE MANUAL REVISIONS TO MASTER. ISSUE NUMBER

ORIGINAL

1

| 342 / 392 Series Card Edge Connector |                                                                                                                                                                                                 |          | ACAD REFERENCE NO. 342 ENG MASTER |                  |        |  |
|--------------------------------------|-------------------------------------------------------------------------------------------------------------------------------------------------------------------------------------------------|----------|-----------------------------------|------------------|--------|--|
| Contact Bend Detail                  |                                                                                                                                                                                                 | DRAWN:   | J.LEE                             | DATE: OCT. 06/09 |        |  |
|                                      |                                                                                                                                                                                                 | CHECKED: |                                   | DATE:            |        |  |
| TORONTO, ONTARIO                     | THESE DRAWINGS AND SPECIFICATIONS ARE THE PROPERTY OF EDAC INC.,AND SHALL NOT BE REPRODUCED,OR COPIED OR USED AS THE BASIS FOR THE MANUFACTURE OR SALE OF APPARATUS WITHOUT WRITTEN PERMISSION. | SCALE:   | NTS                               | SHEET :          | 2 OF 3 |  |
|                                      |                                                                                                                                                                                                 | DRAWING  | NUMBER                            |                  | ISSUE  |  |
|                                      |                                                                                                                                                                                                 | 3        | 42 Assembly                       |                  | 1      |  |