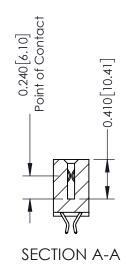

**Mounting Option** 01-No Mounting Lugs **Contact Detail** 

556-Extender Board Bend (Code 520 Contacts) .100 [2.54] Contact Spacing x .200 [5.08] Row Spacing