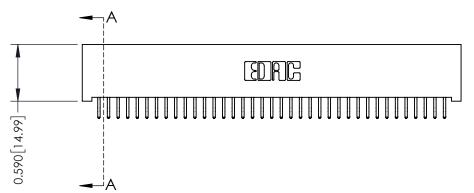

342 Assembly

THIS IS A C.A.D. GENERATED DRAWING DO NOT MAKE MANUAL REVISIONS TO MASTER. ISSUE NUMBER

ORIGINAL

1

| 342 / 392 Series Card Edge Connector |                                                                                                                                                                                                 |          | ACAD REFERENCE NO. 342 ENG MASTER |                  |        |  |
|--------------------------------------|-------------------------------------------------------------------------------------------------------------------------------------------------------------------------------------------------|----------|-----------------------------------|------------------|--------|--|
| Contact Bend Detail                  |                                                                                                                                                                                                 | DRAWN:   | J.LEE                             | DATE: OCT. 06/09 |        |  |
|                                      |                                                                                                                                                                                                 | CHECKED: |                                   | DATE:            |        |  |
| TORONTO, ONTARIO                     | THESE DRAWINGS AND SPECIFICATIONS ARE THE PROPERTY OF EDAC INC.,AND SHALL NOT BE REPRODUCED,OR COPIED OR USED AS THE BASIS FOR THE MANUFACTURE OR SALE OF APPARATUS WITHOUT WRITTEN PERMISSION. | SCALE:   | NTS                               | SHEET :          | 2 OF 3 |  |
|                                      |                                                                                                                                                                                                 | DRAWING  | NUMBER                            |                  | ISSUE  |  |
|                                      |                                                                                                                                                                                                 | 3        | 42 Assembly                       |                  | 1      |  |