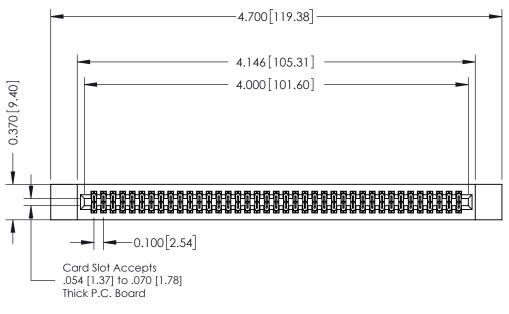

## **See Accompanying Pages for:**

- **Contact Bend Details**
- **Mounting Options**

342 / 392 Card Edge Connector Part Number: 342-078-523-212

| ACAD REFERENCE NO. 342 ENG MASTER |                  |  |  |  |
|-----------------------------------|------------------|--|--|--|
| DRAWN: J.LEE                      | DATE: OCT. 06/09 |  |  |  |
| CHECKED:                          | DATE:            |  |  |  |
| SCALE: NTS                        | SHEET 1 OF 3     |  |  |  |
| DRAWING NUMBER                    | ISSUE            |  |  |  |

342 Assembly

THIS IS A C.A.D. GENERATED DRAWING DO NOT MAKE MANUAL REVISIONS TO MASTER. ISSUE NUMBER

ORIGINAL

1

| 342 / 392 Series Card Edge Connector<br>Contact Bend Detail |                                                                                                                                   | ACAD REFERENCE NO. 342 ENG MASTER |             |                  |        |
|-------------------------------------------------------------|-----------------------------------------------------------------------------------------------------------------------------------|-----------------------------------|-------------|------------------|--------|
|                                                             |                                                                                                                                   | DRAWN:                            | J.LEE       | DATE: OCT. 06/09 |        |
|                                                             |                                                                                                                                   | CHECKED:                          |             | DATE:            |        |
| EDAC INC                                                    | ARE THE PROPERTY OF EDAC INC.,AND SHALL NOT BE REPRODUCED,OR COPIED OR USED AS THE BASIS FOR THE MANUFACTURE OR SALE OF APPARATUS | SCALE:                            | NTS         | SHEET :          | 2 OF 3 |
| TORONTO, ONTARIO                                            |                                                                                                                                   | DRAWING                           | NUMBER      |                  | ISSUE  |
| YOUR CONNECTION TO QUALITY & SERVICE                        |                                                                                                                                   | 3                                 | 42 Assembly |                  | 1      |