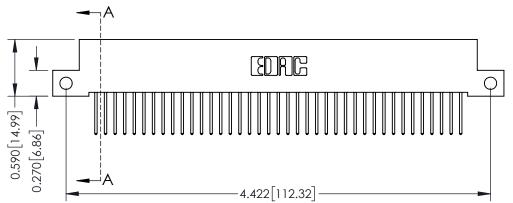

THIS IS A C.A.D. GENERATED DRAWING DO NOT MAKE MANUAL REVISIONS TO MASTER

ISSUE NUMBER

ORIGINAL

1

| 342 / 392 Card Edge Connector<br>Mounting Options |                                                                                                                                   | ACAD REFERENCE NO. 342 ENG MASTER |                         |        |  |
|---------------------------------------------------|-----------------------------------------------------------------------------------------------------------------------------------|-----------------------------------|-------------------------|--------|--|
|                                                   |                                                                                                                                   | DRAWN: J.LEE                      | DATE: <b>OCT. 06/09</b> |        |  |
|                                                   |                                                                                                                                   | CHECKED:                          | DATE:                   |        |  |
| EDAC INC                                          | ARE THE PROPERTY OF EDAC INC.,AND SHALL NOT BE REPRODUCED,OR COPIED OR USED AS THE BASIS FOR THE MANUFACTURE OR SALE OF APPARATUS | SCALE: NTS                        | SHEET :                 | 3 OF 3 |  |
| TORONTO, ONTARIO                                  |                                                                                                                                   | DRAWING NUMBER                    | •                       | ISSUE  |  |
| YOUR CONNECTION TO QUALITY & SERVICE              |                                                                                                                                   | 342 Assembly                      |                         | 1      |  |