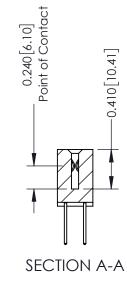

## **Mounting Option** 12-.128 (3.25) Dia. Side Mounting Holes 0.370 [9.40]

**Contact Detail** 523-P.C. Tail .025 Sq.(0.64 Sq.) - Tail LG=.400(10.16) .100 [2.54] Contact Spacing x .200 [5.08] Row Spacing

342 Assembly

THIS IS A C.A.D. GENERATED DRAWING DO NOT MAKE MANUAL REVISIONS TO MASTER. ISSUE NUMBER

ORIGINAL

1

| 342 / 392 Series Card Edge Connector<br>Contact Bend Detail |                                                                                                                                   | ACAD REFERENCE NO. 342 ENG MASTER |             |                  |        |
|-------------------------------------------------------------|-----------------------------------------------------------------------------------------------------------------------------------|-----------------------------------|-------------|------------------|--------|
|                                                             |                                                                                                                                   | DRAWN:                            | J.LEE       | DATE: OCT. 06/09 |        |
|                                                             |                                                                                                                                   | CHECKED:                          |             | DATE:            |        |
| EDAC INC                                                    | ARE THE PROPERTY OF EDAC INC.,AND SHALL NOT BE REPRODUCED,OR COPIED OR USED AS THE BASIS FOR THE MANUFACTURE OR SALE OF APPARATUS | SCALE:                            | NTS         | SHEET :          | 2 OF 3 |
| TORONTO, ONTARIO                                            |                                                                                                                                   | DRAWING                           | NUMBER      |                  | ISSUE  |
| YOUR CONNECTION TO QUALITY & SERVICE                        |                                                                                                                                   | 3                                 | 42 Assembly |                  | 1      |