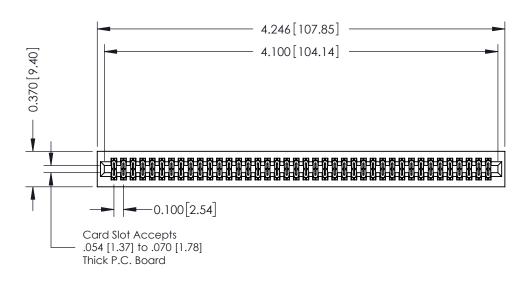

**See Accompanying Pages for:** 

- **Contact Bend Details**
- **Mounting Options**

342 / 392 Card Edge Connector Part Number: 342-080-544-201

YOUR CONNECTION TO QUALITY & SERVICE

342 ENG MASTER J.LEE DATE: OCT. 06/09 SHEET 1 OF 3

342 Assembly

THIS IS A C.A.D. GENERATED DRAWING DO NOT MAKE MANUAL REVISIONS TO MASTER. ISSUE NUMBER

ORIGINAL

1

| 342 / 392 Series Card Edge Connector<br>Contact Bend Detail |                                                                                                                                                                                                  | ACAD REFERENCE NO. 342 ENG MASTER |             |                  |        |
|-------------------------------------------------------------|--------------------------------------------------------------------------------------------------------------------------------------------------------------------------------------------------|-----------------------------------|-------------|------------------|--------|
|                                                             |                                                                                                                                                                                                  | DRAWN:                            | J.LEE       | DATE: OCT. 06/09 |        |
|                                                             |                                                                                                                                                                                                  | CHECKED:                          |             | DATE:            |        |
| TORONTO, ONTARIO                                            | THESE DRAWINGS AND SPECIFICATIONS ARE THE PROPERTY OF EDAC INC. AND SHALL NOT BE REPRODUCED, OR COPIED OR USED AS THE BASIS FOR THE MANUFACTURE OR SALE OF APPARATUS WITHOUT WRITTEN PERMISSION. | SCALE:                            | NTS         | SHEET :          | 2 OF 3 |
|                                                             |                                                                                                                                                                                                  | DRAWING                           | NUMBER      |                  | ISSUE  |
| YOUR CONNECTION TO QUALITY & SERVICE                        |                                                                                                                                                                                                  | 3                                 | 42 Assembly |                  | 1      |