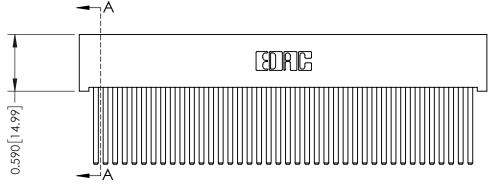

342 Assembly

THIS IS A C.A.D. GENERATED DRAWING DO NOT MAKE MANUAL REVISIONS TO MASTER. ISSUE NUMBER

ORIGINAL

1

| 342 / 392 Series Card Edge Connector<br>Contact Bend Detail |                                                                                                                                                                                                  | ACAD REFERENCE NO. 342 ENG MASTER |             |                  |        |
|-------------------------------------------------------------|--------------------------------------------------------------------------------------------------------------------------------------------------------------------------------------------------|-----------------------------------|-------------|------------------|--------|
|                                                             |                                                                                                                                                                                                  | DRAWN:                            | J.LEE       | DATE: OCT. 06/09 |        |
|                                                             |                                                                                                                                                                                                  | CHECKED:                          |             | DATE:            |        |
| TORONTO, ONTARIO                                            | THESE DRAWINGS AND SPECIFICATIONS ARE THE PROPERTY OF EDAC INC. AND SHALL NOT BE REPRODUCED, OR COPIED OR USED AS THE BASIS FOR THE MANUFACTURE OR SALE OF APPARATUS WITHOUT WRITTEN PERMISSION. | SCALE:                            | NTS         | SHEET :          | 2 OF 3 |
|                                                             |                                                                                                                                                                                                  | DRAWING                           | NUMBER      |                  | ISSUE  |
| YOUR CONNECTION TO QUALITY & SERVICE                        |                                                                                                                                                                                                  | 3                                 | 42 Assembly |                  | 1      |