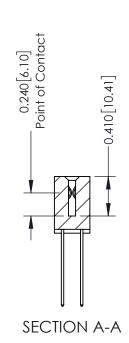

**Mounting Option** 01-No Mounting Lugs

**Contact Detail** 

544-Wire Wrap .050x.025(1.27x0.64) - Tail LG=.760(19.30) DO NOT MAKE MANUAL REVISIONS TO MASTER .100 [2.54] Contact Spacing x .200 [5.08] Row Spacing

342 Assembly

THIS IS A C.A.D. GENERATED DRAWING DO NOT MAKE MANUAL REVISIONS TO MASTER. ISSUE NUMBER

ORIGINAL

1

| 342 / 392 Series Card Edge Connector<br>Contact Bend Detail |                                                                                                                                                                                                  | ACAD REFERENCE NO. 342 ENG MASTER |             |                  |        |
|-------------------------------------------------------------|--------------------------------------------------------------------------------------------------------------------------------------------------------------------------------------------------|-----------------------------------|-------------|------------------|--------|
|                                                             |                                                                                                                                                                                                  | DRAWN:                            | J.LEE       | DATE: OCT. 06/09 |        |
|                                                             |                                                                                                                                                                                                  | CHECKED:                          |             | DATE:            |        |
| TORONTO, ONTARIO                                            | THESE DRAWINGS AND SPECIFICATIONS ARE THE PROPERTY OF EDAC INC. AND SHALL NOT BE REPRODUCED, OR COPIED OR USED AS THE BASIS FOR THE MANUFACTURE OR SALE OF APPARATUS WITHOUT WRITTEN PERMISSION. | SCALE:                            | NTS         | SHEET :          | 2 OF 3 |
|                                                             |                                                                                                                                                                                                  | DRAWING                           | NUMBER      |                  | ISSUE  |
| YOUR CONNECTION TO QUALITY & SERVICE                        |                                                                                                                                                                                                  | 3                                 | 42 Assembly |                  | 1      |