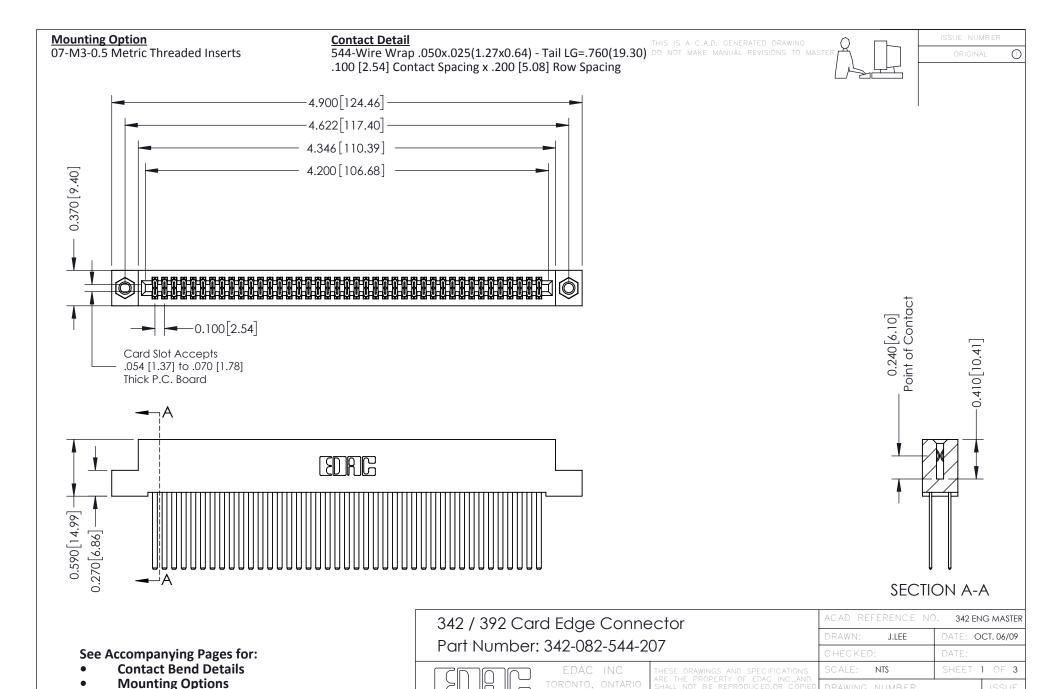

CANADA

YOUR CONNECTION TO QUALITY & SERVICE

342 Assembly

THIS IS A C.A.D. GENERATED DRAWING DO NOT MAKE MANUAL REVISIONS TO MASTER. ISSUE NUMBER

ORIGINAL

1



| 342 / 392 Series Card Edge Connector<br>Contact Bend Detail |                                                                                                                                                                                                  | ACAD REFERENCE NO. 342 ENG MASTER |             |                  |        |
|-------------------------------------------------------------|--------------------------------------------------------------------------------------------------------------------------------------------------------------------------------------------------|-----------------------------------|---