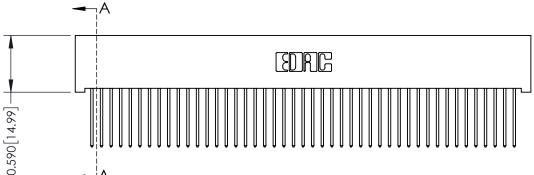

342 ENG MASTER J.LEE DATE: OCT. 06/09 SHEET 1 OF 3 NTS

342 Assembly

THIS IS A C.A.D. GENERATED DRAWING DO NOT MAKE MANUAL REVISIONS TO MASTER. ISSUE NUMBER

ORIGINAL

1

| 342 / 392 Series Card Edge Connector<br>Contact Bend Detail |                                                                                                                                     | ACAD REFERENCE NO. 342 ENG MASTER |             |          |          |
|-------------------------------------------------------------|-------------------------------------------------------------------------------------------------------------------------------------|-----------------------------------|-------------|----------|----------|
|                                                             |                                                                                                                                     | DRAWN:                            | J.LEE       | DATE: OC | T. 06/09 |
|                                                             |                                                                                                                                     | CHECKED                           | ):          | DATE:    |          |
| EDAC INC                                                    | ARE THE PROPERTY OF EDAC INC.,AND — SHALL NOT BE REPRODUCED,OR COPIED OR USED AS THE BASIS FOR THE MANUFACTURE OR SALE OF APPARATUS | SCALE:                            | NTS         | SHEET :  | 2 OF 3   |
| TORONTO, ONTARIO                                            |                                                                                                                                     | DRAWING                           | NUMBER      |          | ISSUE    |
| YOUR CONNECTION TO QUALITY & SERVICE                        |                                                                                                                                     | 3                                 | 42 Assembly |          | 1        |