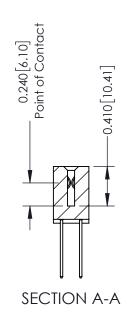

## **Contact Detail**

540-Wire Wrap .025 Sq.(0.64 Sq.) - Tail LG=.570(14.48) .100 [2.54] Contact Spacing x .200 [5.08] Row Spacing

1