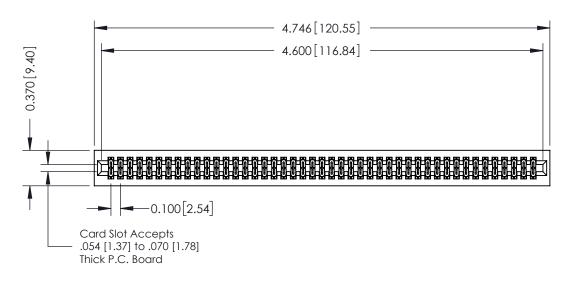

## **See Accompanying Pages for:**

- **Contact Bend Details**
- **Mounting Options**

| 342 / 392 Card Edge Connector |
|-------------------------------|
| Part Number: 342-090-540-201  |

YOUR CONNECTION TO QUALITY & SERVICE

342 ENG MASTER J.LEE DATE: OCT. 06/09 SHEET 1 OF 3 NTS

342 Assembly

THIS IS A C.A.D. GENERATED DRAWING DO NOT MAKE MANUAL REVISIONS TO MASTER. ISSUE NUMBER

ORIGINAL

1

| 342 / 392 Series Card Edge Connector<br>Contact Bend Detail |                                                                                                                                     | ACAD REFERENCE NO. 342 ENG MASTER |             |          |          |
|-------------------------------------------------------------|-------------------------------------------------------------------------------------------------------------------------------------|-----------------------------------|-------------|----------|----------|
|                                                             |                                                                                                                                     | DRAWN:                            | J.LEE       | DATE: OC | T. 06/09 |
|                                                             |                                                                                                                                     | CHECKED                           | ):          | DATE:    |          |
| EDAC INC                                                    | ARE THE PROPERTY OF EDAC INC.,AND — SHALL NOT BE REPRODUCED,OR COPIED OR USED AS THE BASIS FOR THE MANUFACTURE OR SALE OF APPARATUS | SCALE:                            | NTS         | SHEET :  | 2 OF 3   |
| TORONTO, ONTARIO                                            |                                                                                                                                     | DRAWING                           | NUMBER      |          | ISSUE    |
| YOUR CONNECTION TO QUALITY & SERVICE                        |                                                                                                                                     | 3                                 | 42 Assembly |          | 1        |