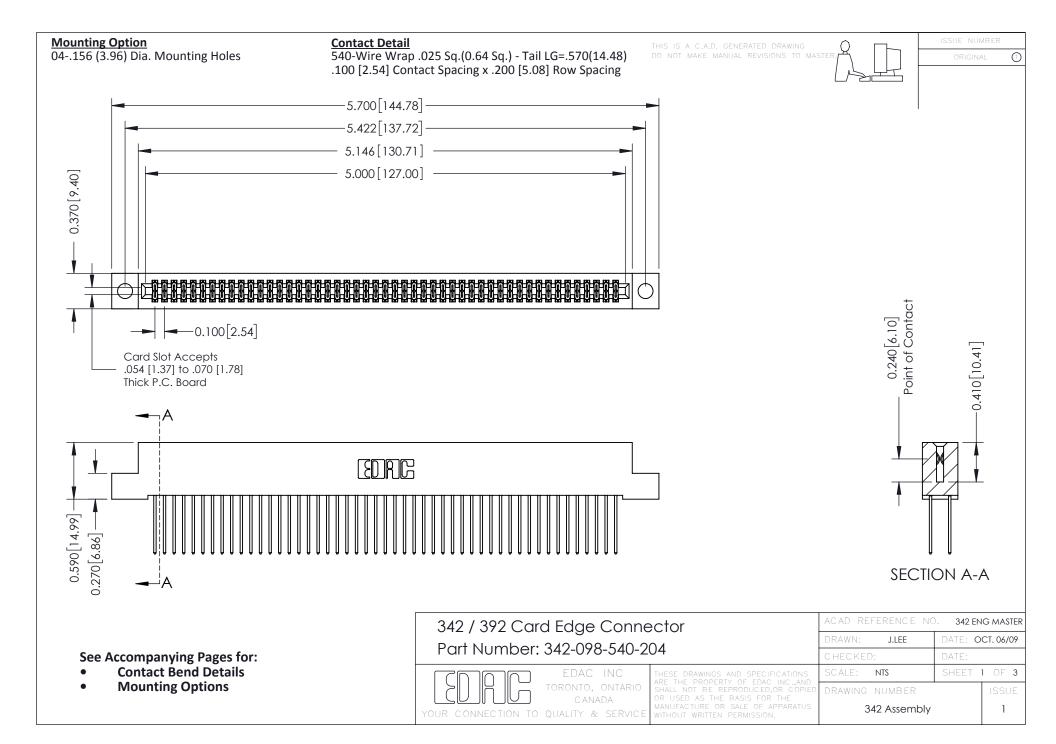

THIS IS A C.A.D. GENERATED DRAWING DO NOT MAKE MANUAL REVISIONS TO MASTER. ISSUE NUMBER

ORIGINAL

1



| 342 / 392 Series Card Edge Connector<br>Contact Bend Detail |                                                                                                                                                                                                  | ACAD REFERENCE NO. 342 ENG MASTER |             |                  |        |
|-------------------------------------------------------------|--------------------------------------------------------------------------------------------------------------------------------------------------------------------------------------------------|-----------------------------------|-------------|------------------|--------|
|