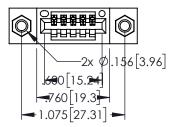

Contact Dimensions: 542-Wire Wrap .025 Sq.(0.64 Sq.) - Tail LG=.645(16.38) .100 (2.54) Contact Spacing x .200 (5.08) Row Spacing

THIS IS A C.A.D. GENERATED DRAWING

BOUL NUMBER

ORIGINAL

1

- INSULATOR MATERIAL: THERMOPLASTIC PBT BLACK, UL 94V-0
- CONTACT MATERIAL; COPPER TIN ALLOY
   CONTACT PLATING: GOLD ON THE MATING AREA, TIN PLATING ON THE CONTACT TAILS, NICKEL UNDERPLATE