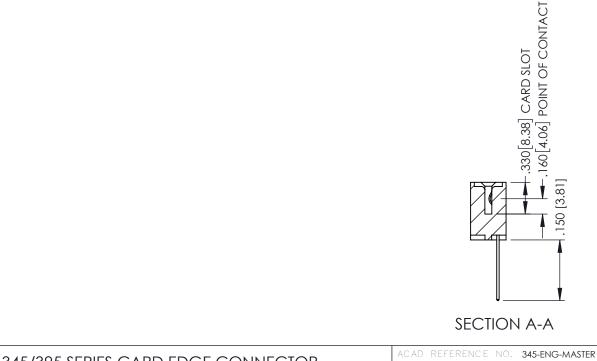

## 345/395 SERIES CARD EDGE CONNECTOR CONTACT CODE 555,556,558,559,560 DIMENSIONS

YOUR CONNECTION TO QUALITY & SERVICE

|         | ACAD REFERENCE NO. 345-ENG-MASTER |                  |       |        |  |  |  |  |
|---------|-----------------------------------|------------------|-------|--------|--|--|--|--|
| S       | DRAWN: R.STA.M                    | DATE:MAY.16/2017 |       |        |  |  |  |  |
|         | CHECKED:                          |                  | DATE: |        |  |  |  |  |
| )<br>ED | SCALE: 1:                         | :1               | SHEET | 2 OF 2 |  |  |  |  |
|         | DRAWING NUMBER                    |                  |       | ISSUE  |  |  |  |  |