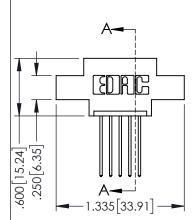

Contact Dimensions: 542-Wire Wrap .025 Sq.(0.64 Sq.) - Tail LG=.645(16.38) .100 (2.54) Contact Spacing x .200 (5.08) Row Spacing

THIS IS A C.A.D. GENERATED DRAWING

BOUL NUMBER

ORIGINAL

1

- INSULATOR MATERIAL: THERMOPLASTIC PBT BLACK, UL 94V-0
- CONTACT MATERIAL; COPPER TIN ALLOY
   CONTACT PLATING: GOLD ON THE MATING AREA, TIN PLATING ON THE CONTACT TAILS, NICKEL UNDERPLATE