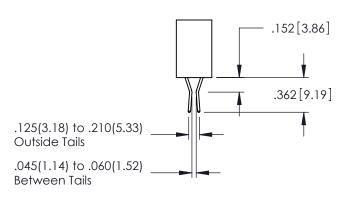

Contact Dimensions: 542-Wire Wrap .025 Sq.(0.64 Sq.) - Tail LG=.645(16.38) .100 (2.54) Contact Spacing x .200 (5.08) Row Spacing

THIS IS A C.A.D. GENERATED DRAWING

BOUL NUMBER

ORIGINAL

1

- INSULATOR MATERIAL: THERMOPLASTIC PBT BLACK, UL 94V-0
- CONTACT MATERIAL; COPPER TIN ALLOY
   CONTACT PLATING: GOLD ON THE MATING AREA, TIN PLATING ON THE CONTACT TAILS, NICKEL UNDERPLATE