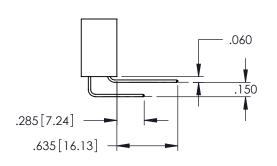

**SECTION A-A** 

**Contact Code 558** 

Contact Code 559

**Contact Code 560** 

INSULATOR MATERIAL: THERMOPLASTIC POLYESTER, UL 94V-0

DAP MATERIAL AVAILABLE UPON REQUEST

CONTACT MATERIAL; COPPER ALLOY

CONTACT PLATING: GOLD ON THE MATING AREA, TIN PLATING ON THE CONTACT TAILS, NICKEL UNDERPLATE

## 345/395 SERIES CARD EDGE CONNECTOR CONTACT CODE 555,556,558,559,560 DIMENSIONS

YOUR CONNECTION TO QUALITY & SERVICE

|    | ACAD REFERENCE    | AD REFERENCE NO. 345-ENG-MASTER |                |        |  |
|----|-------------------|---------------------------------|----------------|--------|--|
| S  | DRAWN: R.STA.MONI | CA                              | DATE:MAY.16/20 |        |  |
|    | CHECKED:          |                                 | DATE:          |        |  |
| ,  | SCALE: 1:1        |                                 | SHEET          | 2 OF 2 |  |
| ED | DRAWING NUMBER    |                                 |                | ISSUE  |  |