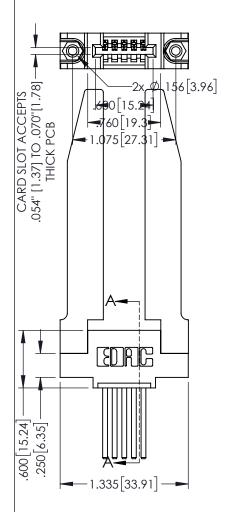

<u>Contact Dimensions:</u>
544-Wire Wrap .050x.025(1.27x0.64) - Tail LG=.750(19.05)
.100 (2.54) Contact Spacing x .200 (5.08) Row Spacing

160[4.06] POINT OF CONTACT

.330[8.38] CARD SLOT

1

INSULATOR MATERIAL: THERMOPLASTIC PBT BLACK, UL 94V-0

CONTACT MATERIAL; COPPER TIN ALLOY CONTACT PLATING: GOLD ON THE MATING AREA, TIN PLATING ON THE CONTACT TAILS, NICKEL UNDERPLATE

345/395 SERIES CARD EDGE CONNECTOR PART NUMBER: 345-005-544-478

YOUR CONNECTION TO QUALITY & SERVICE