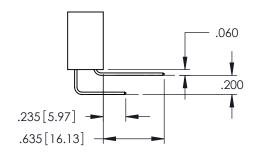

**SECTION A-A** 

**Contact Code 558** 

Contact Code 559

**Contact Code 560** 

INSULATOR MATERIAL: THERMOPLASTIC POLYESTER, UL 94V-0

DAP MATERIAL AVAILABLE UPON REQUEST

CONTACT MATERIAL; COPPER ALLOY

CONTACT PLATING: GOLD ON THE MATING AREA, TIN PLATING ON THE CONTACT TAILS, NICKEL UNDERPLATE

## 345/395 SERIES CARD EDGE CONNECTOR CONTACT CODE 555,556,558,559,560 DIMENSIONS

YOUR CONNECTION TO QUALITY & SERVICE

|    | ACAD REFERENCE    | AD REFERENCE NO. 345-ENG-MASTER |                |        |  |
|----|-------------------|---------------------------------|----------------|--------|--|
| S  | DRAWN: R.STA.MONI | CA                              | DATE:MAY.16/20 |        |  |
|    | CHECKED:          |                                 | DATE:          |        |  |
| ,  | SCALE: 1:1        |                                 | SHEET          | 2 OF 2 |  |
| ED | DRAWING NUMBER    |                                 |                | ISSUE  |  |