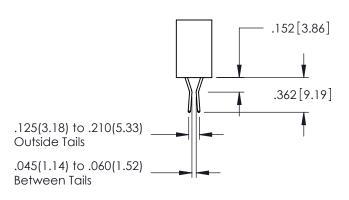

**SECTION A-A** 

**Contact Code 558** 

Contact Code 559

**Contact Code 560** 

INSULATOR MATERIAL: THERMOPLASTIC POLYESTER, UL 94V-0

DAP MATERIAL AVAILABLE UPON REQUEST

CONTACT MATERIAL; COPPER ALLOY

CONTACT PLATING: GOLD ON THE MATING AREA, TIN PLATING ON THE CONTACT TAILS, NICKEL UNDERPLATE