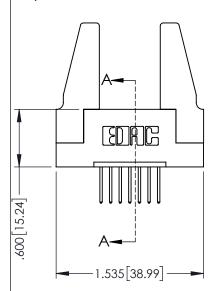

| 345/395 SERIES CARD EDGE CONNECTOR |
|------------------------------------|
| PART NUMBER: 345-007-523-188       |

TORONTO, ONTARIO CANADA

YOUR CONNECTION TO QUALITY & SERVICE

|   | THESE DRAWINGS AND SPECIFICATIONS<br>ARE THE PROPERTY OF EDAC INC.,AND<br>SHALL NOT BE REPRODUCED,OR COPIED |
|---|-------------------------------------------------------------------------------------------------------------|
|   | OR USED AS THE BASIS FOR THE<br>MANUFACTURE OR SALE OF APPARATUS                                            |
| - | WITHOUT WRITTEN PERMISSION.                                                                                 |

**SECTION A-A** 

**Contact Code 558** 

Contact Code 559

Contact Code 560

INSULATOR MATERIAL: THERMOPLASTIC POLYESTER, UL 94V-0

DAP MATERIAL AVAILABLE UPON REQUEST

CONTACT MATERIAL; COPPER ALLOY CONTACT PLATING: GOLD ON THE MATING AREA, TIN PLATING ON THE CONTACT TAILS, NICKEL UNDERPLATE