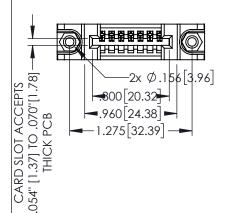

Contact Dimensions: 523-P.C. Tail .025 Sq.(0.64 Sq.) - Tail LG=.390(9.91) .100 (2.54) Contact Spacing x .200 (5.08) Row Spacing

THIS IS A C.A.D. GENERATED DRAWING DO NOT MAKE MANUAL REVISIONS TO MAST

ISSUE NUMBER

ORIGINAL

.160[4.06] POINT OF CONTACT

50 [3.81]

.330[8.38] CARD SLOT

1

- INSULATOR MATERIAL: THERMOPLASTIC PBT BLACK, UL 94V-0
- CONTACT MATERIAL; COPPER TIN ALLOY
  CONTACT PLATING: GOLD ON THE MATING AREA, TIN PLATING ON THE CONTACT TAILS, NICKEL UNDERPLATE

| 345/395 SERIES CARD EDGE CONNECTOR |
|------------------------------------|
| PART NUMBER: 345-007-523-188       |

TORONTO, ONTARIO CANADA

YOUR CONNECTION TO QUALITY & SERVICE

|   | THESE DRAWINGS AND SPECIFICATIONS<br>ARE THE PROPERTY OF EDAC INC.,AND<br>SHALL NOT BE REPRODUCED,OR COPIED |
|---|-------------------------------------------------------------------------------------------------------------|
|   | OR USED AS THE BASIS FOR THE<br>MANUFACTURE OR SALE OF APPARATUS                                            |
| - | WITHOUT WRITTEN PERMISSION.                                                                                 |