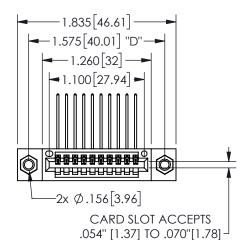

## SECTION A-A

345/395 SERIES CARD EDGE CONNECTOR PART NUMBER: 345-010-559-407

**EDAC INC** TORONTO, ONTARIO CANADA

THESE DRAWINGS AND SPECIFICATIONS ARE THE PROPERTY OF EDAC INC.,AND SHALL NOT BE REPRODUCED, OR COPIED OR USED AS THE BASIS FOR THE MANUFACTURE OR SALE OF APPARATUS WITHOUT WRITTEN PERMISSION.

THIS IS A C.A.D. GENERATED DRAWING DO NOT MAKE MANUAL REVISIONS TO MASTER.

ISSUE NUMBER

ORIGINAL

1

THICK PCB

<u>Contact Dimensions:</u>
559-90 Degree Bend (Code 541 Contacts)
See Sheet 2 for Contact Code 555, 556, 558, 559, 560 **Dimensions** 