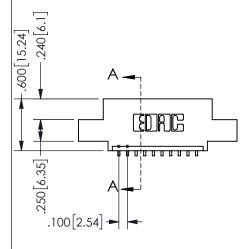

## SECTION A-A

345/395 SERIES CARD EDGE CONNECTOR PART NUMBER: 345-010-559-407

**EDAC INC** TORONTO, ONTARIO CANADA

THESE DRAWINGS AND SPECIFICATIONS ARE THE PROPERTY OF EDAC INC.,AND SHALL NOT BE REPRODUCED, OR COPIED OR USED AS THE BASIS FOR THE MANUFACTURE OR SALE OF APPARATUS WITHOUT WRITTEN PERMISSION.