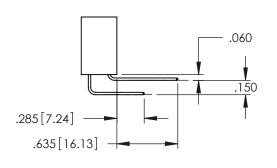

Contact Dimensions: 559-90 Degree Bend (Code 541 Contacts) See Sheet 2 for Contact Code 555, 556, 558, 559, 560 Dimensions

1

INSULATOR MATERIAL: THERMOPLASTIC PBT BLACK, UL 94V-0

CONTACT MATERIAL; COPPER TIN ALLOY CONTACT PLATING: GOLD ON THE MATING AREA, TIN PLATING ON THE CONTACT TAILS, NICKEL UNDERPLATE