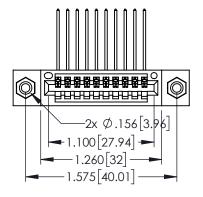

| 345/395 SERIES CARD EDGE CONNECTOR |
|------------------------------------|
| PART NUMBER: 345-010-559-408       |

| ACAD REFERENCE NO. 345-ENG-MASTER |                 |           |  |
|-----------------------------------|-----------------|-----------|--|
| DRAWN: R.STA.MONICA               | DATE: <b>MA</b> | Y.16/2017 |  |
| CHECKED:                          | DATE:           |           |  |
| SCALE: 1:1                        | SHEET 1         | OF 2      |  |
| DRAWING NUMBER                    |                 | ISSUE     |  |
| 345-ENG-MASTER                    |                 | 1         |  |