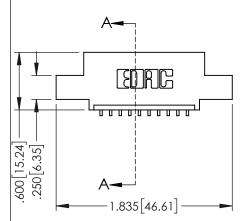

| 345/395 SERIES CARD EDGE CONNECTOR |
|------------------------------------|
| PART NUMBER: 345-010-559-408       |

| ACAD REFERENCE NO. 345-ENG-MASTER |                 |           |  |
|-----------------------------------|-----------------|-----------|--|
| DRAWN: R.STA.MONICA               | DATE: <b>MA</b> | Y.16/2017 |  |
| CHECKED:                          | DATE:           |           |  |
| SCALE: 1:1                        | SHEET 1         | OF 2      |  |
| DRAWING NUMBER                    |                 | ISSUE     |  |
| 345-ENG-MASTER                    |                 | 1         |  |