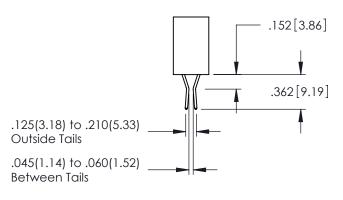

.330[8.38] CARD SLOT 160[4.06] POINT OF CONTACT

SECTION A-A

**Contact Code 558** 

Contact Code 559

Contact Code 560

- INSULATOR MATERIAL: THERMOPLASTIC POLYESTER, UL 94V-0 DAP MATERIAL AVAILABLE UPON REQUEST

CONTACT MATERIAL; COPPER ALLOY CONTACT PLATING: GOLD ON THE MATING AREA, TIN PLATING ON THE CONTACT TAILS, NICKEL UNDERPLATE

345/395 SERIES CARD EDGE CONNECTOR CONTACT CODE 555,556,558,559,560 DIMENSIONS