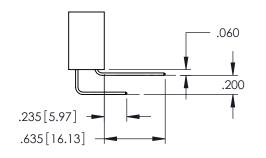

Contact Dimensions: 559-90 Degree Bend (Code 541 Contacts) See Sheet 2 for Contact Code 555, 556, 558, 559, 560 Dimensions

1

INSULATOR MATERIAL: THERMOPLASTIC PBT BLACK, UL 94V-0

CONTACT MATERIAL; COPPER TIN ALLOY CONTACT PLATING: GOLD ON THE MATING AREA, TIN PLATING ON THE CONTACT TAILS, NICKEL UNDERPLATE

.330[8.38] CARD SLOT 160[4.06] POINT OF CONTACT

SECTION A-A

**Contact Code 558** 

Contact Code 559

Contact Code 560

- INSULATOR MATERIAL: THERMOPLASTIC POLYESTER, UL 94V-0 DAP MATERIAL AVAILABLE UPON REQUEST

CONTACT MATERIAL; COPPER ALLOY CONTACT PLATING: GOLD ON THE MATING AREA, TIN PLATING ON THE CONTACT TAILS, NICKEL UNDERPLATE

345/395 SERIES CARD EDGE CONNECTOR CONTACT CODE 555,556,558,559,560 DIMENSIONS