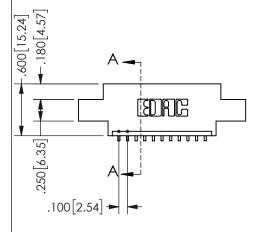

THIS IS A C.A.D. GENERATED DRAWING DO NOT MAKE MANUAL REVISIONS TO MASTER.

ORIGINAL

1

THICK PCB

<u>Contact Dimensions:</u>
559-90 Degree Bend (Code 541 Contacts)
See Sheet 2 for Contact Code 555, 556, 558, 559, 560 **Dimensions** 

.160 4.06 .330[8.38] POINT OF CARD SLOT CONTACT .370 9.4

## **SECTION A-A**

345/395 SERIES CARD EDGE CONNECTOR PART NUMBER: 345-011-559-607

**EDAC INC** TORONTO, ONTARIO CANADA

THESE DRAWINGS AND SPECIFICATIONS ARE THE PROPERTY OF EDAC INC.,AND SHALL NOT BE REPRODUCED, OR COPIED OR USED AS THE BASIS FOR THE MANUFACTURE OR SALE OF APPARATUS WITHOUT WRITTEN PERMISSION.