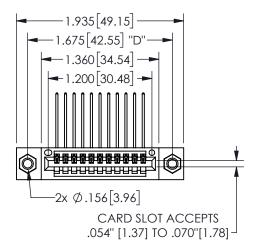

## **SECTION A-A**

345/395 SERIES CARD EDGE CONNECTOR PART NUMBER: 345-011-559-607

**EDAC INC** TORONTO, ONTARIO CANADA

THESE DRAWINGS AND SPECIFICATIONS ARE THE PROPERTY OF EDAC INC.,AND SHALL NOT BE REPRODUCED, OR COPIED OR USED AS THE BASIS FOR THE MANUFACTURE OR SALE OF APPARATUS WITHOUT WRITTEN PERMISSION.

|                | ACAD REFERENCE NO.  | 345-ENG-MASTER   |
|----------------|---------------------|------------------|
|                | DRAWN: R.STA.MONICA | DATE:MAY.16/2017 |
|                | CHECKED:            | DATE:            |
|                | SCALE: NTS          | SHEET 1 OF 2     |
|                | DRAWING NUMBER      | ISSUE            |
| 345-ENG-MASTER |                     | 1                |
|                |                     |                  |