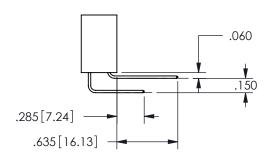

THIS IS A C.A.D. GENERATED DRAWING DO NOT MAKE MANUAL REVISIONS TO MASTER.

ORIGINAL

1

THICK PCB

<u>Contact Dimensions:</u>
559-90 Degree Bend (Code 541 Contacts)
See Sheet 2 for Contact Code 555, 556, 558, 559, 560 **Dimensions** 

ORIGINAL 1

ISSUE NUMBER

**Contact Code 558** 

Contact Code 559

**Contact Code 560** 

INSULATOR MATERIAL: THERMOPLASTIC POLYESTER, UL 94V-0

DAP MATERIAL AVAILABLE UPON REQUEST

CONTACT MATERIAL; COPPER ALLOY

CONTACT PLATING: GOLD ON THE MATING AREA, TIN PLATING ON THE CONTACT TAILS, NICKEL UNDERPLATE

## 345/395 SERIES CARD EDGE CONNECTOR CONTACT CODE 555,556,558,559,560 DIMENSIONS

YOUR CONNECTION TO QUALITY & SERVICE

**EDAC INC** TORONTO, ONTARIO CANADA

THESE DRAWINGS AND SPECIFICATIONS ARE THE PROPERTY OF EDAC INC.,AND SHALL NOT BE REPRODUCED, OR COPIED OR USED AS THE BASIS FOR THE MANUFACTURE OR SALE OF APPARATUS WITHOUT WRITTEN PERMISSION.

| ACAD REFERENCE NO.  | 345-ENG-MASTER   |
|---------------------|------------------|
| DRAWN: R.STA.MONICA | DATE:MAY.16/2017 |
| CHECKED:            | DATE:            |
| SCALE: 1:1          | SHEET 2 OF 2     |
| DRAWING NUMBER      | ISSUE            |
| 345-ENG-MASTER      | 1                |