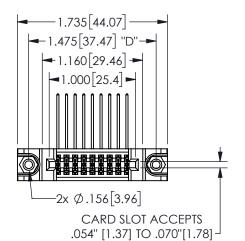

## SECTION A-A

345/395 SERIES CARD EDGE CONNECTOR PART NUMBER: 345-018-559-288

**EDAC INC** TORONTO, ONTARIO CANADA

THESE DRAWINGS AND SPECIFICATIONS ARE THE PROPERTY OF EDAC INC.,AND SHALL NOT BE REPRODUCED, OR COPIED OR USED AS THE BASIS FOR THE MANUFACTURE OR SALE OF APPARATUS WITHOUT WRITTEN PERMISSION.