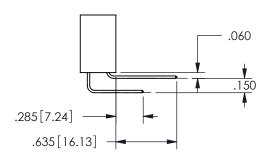

THIS IS A C.A.D. GENERATED DRAWING DO NOT MAKE MANUAL REVISIONS TO MASTER.

ISSUE NUMBER

ORIGINAL

1

THICK PCB

<u>Contact Dimensions:</u>
559-90 Degree Bend (Code 541 Contacts)
See Sheet 2 for Contact Code 555, 556, 558, 559, 560 **Dimensions** 

.160 4.06 .330[8.38] POINT OF CARD SLOT CONTACT .370 9.4 .150[3.81]