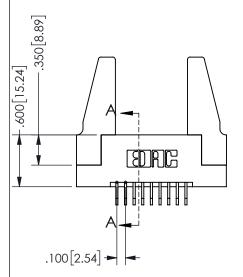

## SECTION A-A

345/395 SERIES CARD EDGE CONNECTOR PART NUMBER: 345-018-559-288

**EDAC INC** TORONTO, ONTARIO CANADA

THESE DRAWINGS AND SPECIFICATIONS ARE THE PROPERTY OF EDAC INC.,AND SHALL NOT BE REPRODUCED, OR COPIED OR USED AS THE BASIS FOR THE MANUFACTURE OR SALE OF APPARATUS WITHOUT WRITTEN PERMISSION.