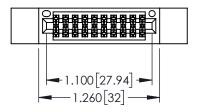

<u>Contact Dimensions:</u>
525-P.C. Tail .018 Sq.(0.46 Sq.) - Tail LG=.150(3.81)
.100 (2.54) Contact Spacing x .200 (5.08) Row Spacing

-.330[8.38] CARD SLOT .160[4.06] POINT OF CONTACT

1

INSULATOR MATERIAL: THERMOPLASTIC PBT BLACK, UL 94V-0