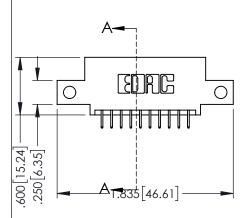

CONTACT MATERIAL; COPPER TIN ALLOY CONTACT PLATING: GOLD ON THE MATING AREA, TIN PLATING ON THE CONTACT TAILS, NICKEL UNDERPLATE

| 345/395 SERIES CARD EDGE CONNECTOR | ? |
|------------------------------------|---|
| PART NUMBER: 345-020-525-512       |   |

YOUR CONNECTION TO QUALITY & SERVICE

| ACAD REFERENCE NO. 345-ENG-MASTER |                  |  |
|-----------------------------------|------------------|--|
| DRAWN: R.STA.MONICA               | DATE:MAY.16/2017 |  |
| CHECKED:                          | DATE:            |  |
| SCALE: 1:1                        | SHEET 1 OF 2     |  |
| DRAWING NUMBER                    | ISSUE            |  |