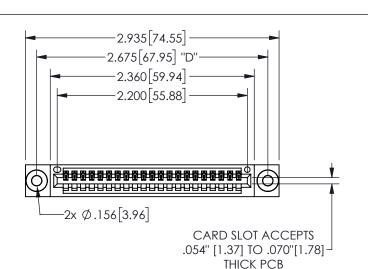

THIS IS A C.A.D. GENERATED DRAWING DO NOT MAKE MANUAL REVISIONS TO MASTER.

ISSUE NUMBER

ORIGINAL

1

.160 4.06 .330[8.38] POINT OF CARD SLOT CONTACT

-.350[8.89] .600[15.24] .100[2.54]

<u>Contact Dimensions:</u>
520-P.C. Tail .030x.018(0.76x0.46) - Tail LG=.175(4.45)
.100 (2.54) Contact Spacing x .200 (5.08) Row Spacing

345/395 SERIES CARD EDGE CONNECTOR PART NUMBER: 345-021-520-103

YOUR CONNECTION TO QUALITY & SERVICE

**EDAC INC** TORONTO, ONTARIO CANADA

THESE DRAWINGS AND SPECIFICATIONS ARE THE PROPERTY OF EDAC INC.,AND SHALL NOT BE REPRODUCED, OR COPIED OR USED AS THE BASIS FOR THE MANUFACTURE OR SALE OF APPARATUS WITHOUT WRITTEN PERMISSION.