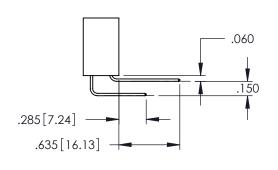

160[4.06] POINT OF CONTACT CARD SLOT

**SECTION A-A** 

.107 [2.72] .082 [2.08] .157 [4] .232 [5.89] .125(3.18) to .210(5.33) .125(3.18) to .210(5.33) Outside Tails Outside Tails .045(1.14) to .060(1.52) .045(1.14) to .060(1.52) Between Tails Between Tails **Contact Code 555 Contact Code 556** 