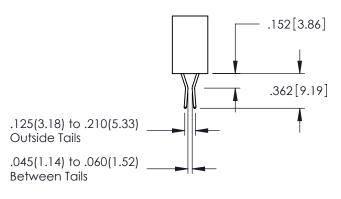

160[4.06] POINT OF CONTACT CARD SLOT

**SECTION A-A** 

.107 [2.72] .082 [2.08] .157 [4] .232 [5.89] .125(3.18) to .210(5.33) .125(3.18) to .210(5.33) Outside Tails Outside Tails .045(1.14) to .060(1.52) .045(1.14) to .060(1.52) Between Tails Between Tails **Contact Code 555 Contact Code 556** 