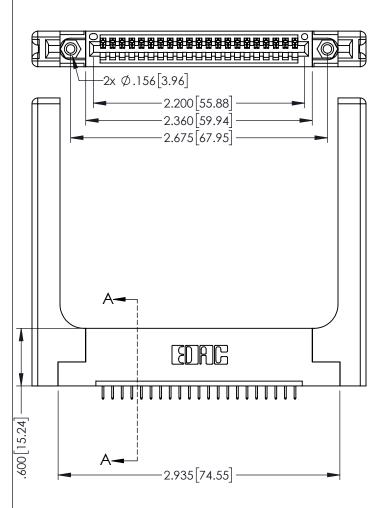

<u>Contact Dimensions:</u>
525-P.C. Tail .018 Sq.(0.46 Sq.) - Tail LG=.150(3.81)
.100 (2.54) Contact Spacing x .200 (5.08) Row Spacing

345/395 SERIES CARD EDGE CONNECTOR PART NUMBER: 345-021-525-158

YOUR CONNECTION TO QUALITY & SERVICE