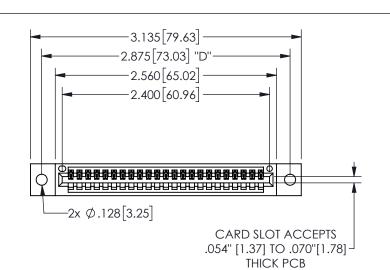

THIS IS A C.A.D. GENERATED DRAWING DO NOT MAKE MANUAL REVISIONS TO MASTER.

ORIGINAL

1

.160 4.06 .330[8.38] POINT OF CARD SLOT CONTACT

## .240[6.1] 600 15.24 250 [6.35] .100[2.54]

<u>Contact Dimensions:</u>
520-P.C. Tail .030x.018(0.76x0.46) - Tail LG=.175(4.45)
.100 (2.54) Contact Spacing x .200 (5.08) Row Spacing

345/395 SERIES CARD EDGE CONNECTOR PART NUMBER: 345-023-520-402