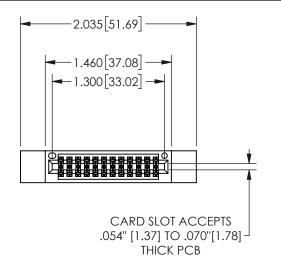

## SECTION A-A

345/395 SERIES CARD EDGE CONNECTOR PART NUMBER: 345-024-524-812

**EDAC INC** TORONTO, ONTARIO CANADA

THESE DRAWINGS AND SPECIFICATIONS ARE THE PROPERTY OF EDAC INC.,AND SHALL NOT BE REPRODUCED, OR COPIED OR USED AS THE BASIS FOR THE MANUFACTURE OR SALE OF APPARATUS WITHOUT WRITTEN PERMISSION.

| ACAD REFERENCE NO.  | 345-ENG-MASTER   |
|---------------------|------------------|
| DRAWN: R.STA.MONICA | DATE:MAY.16/2017 |
| CHECKED:            | DATE:            |
| SCALE: NTS          | SHEET 1 OF 2     |
| DRAWING NUMBER      | ISSUE            |
| 345-ENG-MASTER      | 1                |
|                     |                  |