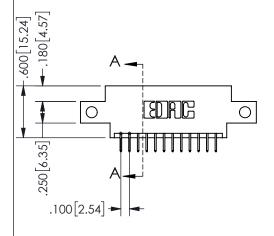

## SECTION A-A

345/395 SERIES CARD EDGE CONNECTOR PART NUMBER: 345-024-524-812

**EDAC INC** TORONTO, ONTARIO CANADA

THESE DRAWINGS AND SPECIFICATIONS ARE THE PROPERTY OF EDAC INC.,AND SHALL NOT BE REPRODUCED, OR COPIED OR USED AS THE BASIS FOR THE MANUFACTURE OR SALE OF APPARATUS WITHOUT WRITTEN PERMISSION.

| ACAD REFERENCE NO.  | 345-ENG-MASTER   |
|---------------------|------------------|
| DRAWN: R.STA.MONICA | DATE:MAY.16/2017 |
| CHECKED:            | DATE:            |
| SCALE: NTS          | SHEET 1 OF 2     |
| DRAWING NUMBER      | ISSUE            |
| 345-ENG-MASTER      | 1                |
|                     |                  |