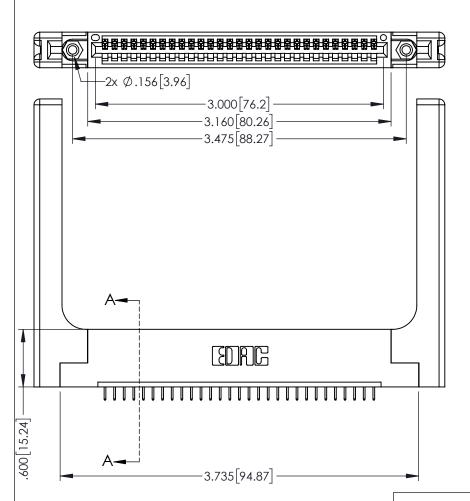

<u>Contact Dimensions:</u>
525-P.C. Tail .018 Sq.(0.46 Sq.) - Tail LG=.150(3.81)
.100 (2.54) Contact Spacing x .200 (5.08) Row Spacing

160[4.06] POINT OF CONTACT **SECTION A-A** 

INSULATOR MATERIAL: THERMOPLASTIC PBT BLACK, UL 94V-0

CONTACT MATERIAL; COPPER TIN ALLOY

CONTACT PLATING: GOLD ON THE MATING AREA, TIN PLATING ON THE CONTACT TAILS, NICKEL UNDERPLATE

345/395 SERIES CARD EDGE CONNECTOR PART NUMBER: 345-029-525-158

YOUR CONNECTION TO QUALITY & SERVICE

| ACAD REFERENCE NO. 345-ENG-MASTER |                  |        |  |
|-----------------------------------|------------------|--------|--|
| DRAWN: R.STA.MONICA               | DATE:MAY.16/2017 |        |  |
| CHECKED:                          | DATE:            |        |  |
| SCALE: 1:1                        | SHEET '          | I OF 2 |  |
| DRAWING NUMBER                    | •                | ISSUE  |  |
| 345-ENG-MASTER                    | 1                |        |  |