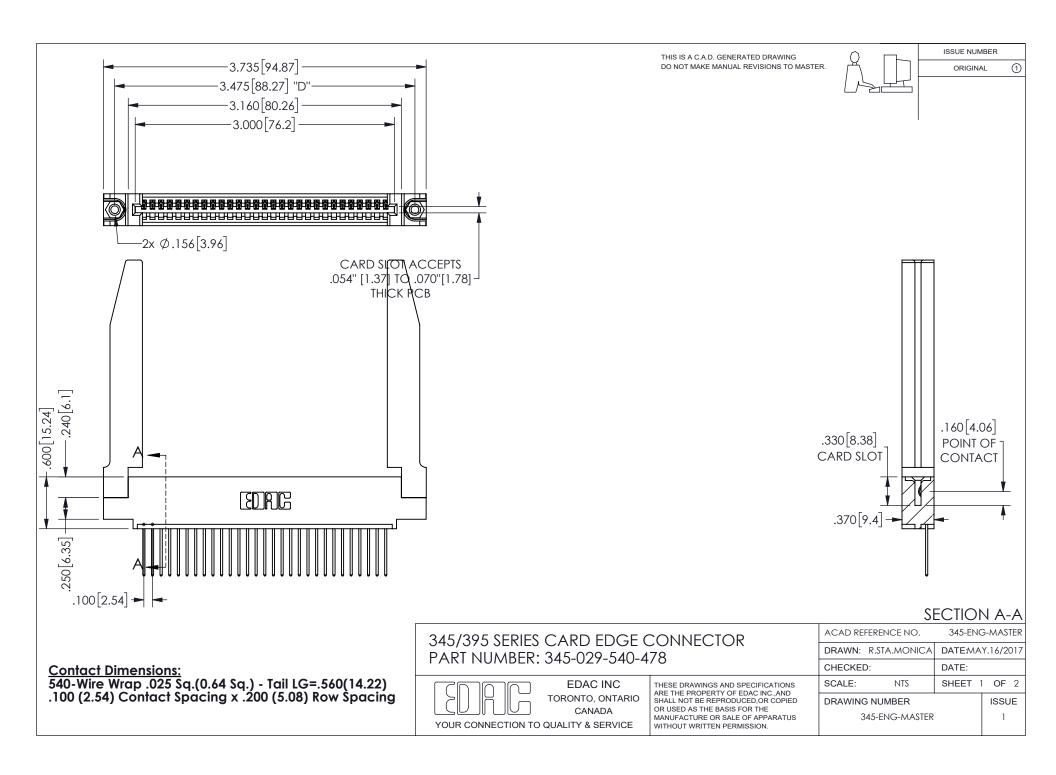

ISSUE NUMBER ORIGINAL

1

**Contact Code 558** 

Contact Code 559

Contact Code 560

INSULATOR MATERIAL: THERMOPLASTIC POLYESTER, UL 94V-0 DAP MATERIAL AVAILABLE UPON REQUEST

CONTACT MATERIAL; COPPER ALLOY

CONTACT PLATING: GOLD ON THE MATING AREA, TIN PLATING ON THE CONTACT TAILS, NICKEL UNDERPLATE

## 345/395 SERIES CARD EDGE CONNECTOR CONTACT CODE 555,556,558,559,560 DIMENSIONS

YOUR CONNECTION TO QUALITY & SERVICE

**EDAC INC** TORONTO, ONTARIO CANADA

THESE DRAWINGS AND SPECIFICATIONS ARE THE PROPERTY OF EDAC INC.,AND SHALL NOT BE REPRODUCED, OR COPIED OR USED AS THE BASIS FOR THE MANUFACTURE OR SALE OF APPARATUS WITHOUT WRITTEN PERMISSION.

| ACAD REFERENCE NO.  | 345-ENG-MASTER   |
|---------------------|------------------|
| DRAWN: R.STA.MONICA | DATE:MAY.16/2017 |
| CHECKED:            | DATE:            |
| SCALE: 1:1          | SHEET 2 OF 2     |
| DRAWING NUMBER      | ISSUE            |
| 345-ENG-MASTER      | 1                |