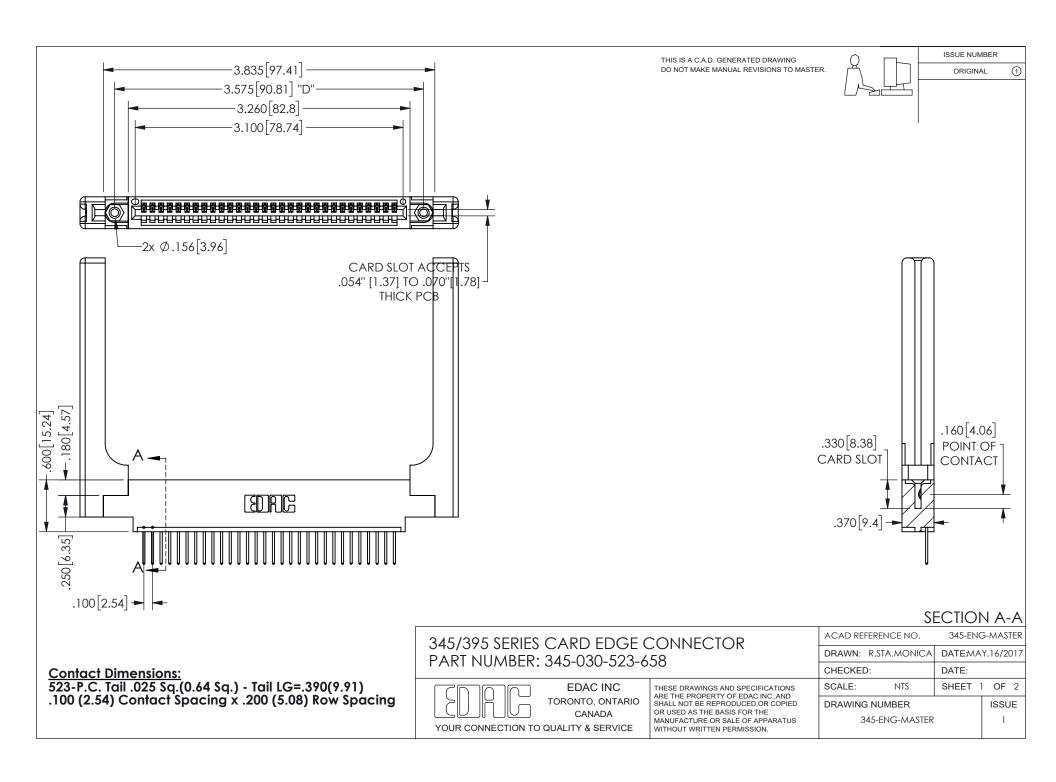

ISSUE NUMBER ORIGINAL

1

**Contact Code 558** 

Contact Code 559

Contact Code 560

INSULATOR MATERIAL: THERMOPLASTIC POLYESTER, UL 94V-0 DAP MATERIAL AVAILABLE UPON REQUEST

CONTACT MATERIAL; COPPER ALLOY

CONTACT PLATING: GOLD ON THE MATING AREA, TIN PLATING ON THE CONTACT TAILS, NICKEL UNDERPLATE

## 345/395 SERIES CARD EDGE CONNECTOR CONTACT CODE 555,556,558,559,560 DIMENSIONS

YOUR CONNECTION TO QUALITY & SERVICE

**EDAC INC** TORONTO, ONTARIO CANADA

THESE DRAWINGS AND SPECIFICATIONS ARE THE PROPERTY OF EDAC INC.,AND SHALL NOT BE REPRODUCED, OR COPIED OR USED AS THE BASIS FOR THE MANUFACTURE OR SALE OF APPARATUS WITHOUT WRITTEN PERMISSION.

| ACAD REFERENCE NO.  | 345-ENG-MASTER   |
|---------------------|------------------|
| DRAWN: R.STA.MONICA | DATE:MAY.16/2017 |
| CHECKED:            | DATE:            |
| SCALE: 1:1          | SHEET 2 OF 2     |
| DRAWING NUMBER      | ISSUE            |
| 345-ENG-MASTER      | 1                |