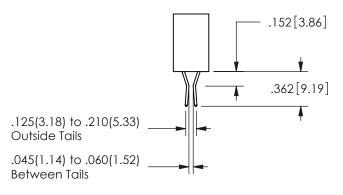

## Contact Dimensions: 541-Wire Wrap .025 Sq.(0.64 Sq.) - Tail LG=.750(19.05) .100 (2.54) Contact Spacing x .200 (5.08) Row Spacing

345/395 SERIES CARD EDGE CONNECTOR PART NUMBER: 345-034-541-804

YOUR CONNECTION TO QUALITY & SERVICE