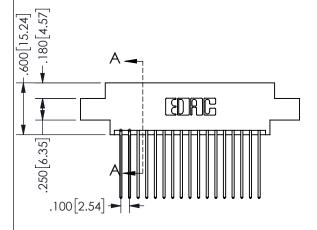

.160 4.06 .330[8.38] POINT OF CARD SLOT CONTACT .370 [9.4]

SECTION A-A

ISSUE NUMBER ORIGINAL

1

**Contact Code 558** 

Contact Code 559

**Contact Code 560** 

INSULATOR MATERIAL: THERMOPLASTIC POLYESTER, UL 94V-0

DAP MATERIAL AVAILABLE UPON REQUEST

CONTACT MATERIAL; COPPER ALLOY

CONTACT PLATING: GOLD ON THE MATING AREA, TIN PLATING ON THE CONTACT TAILS, NICKEL UNDERPLATE

## 345/395 SERIES CARD EDGE CONNECTOR CONTACT CODE 555,556,558,559,560 DIMENSIONS

YOUR CONNECTION TO QUALITY & SERVICE

**EDAC INC** TORONTO, ONTARIO CANADA

THESE DRAWINGS AND SPECIFICATIONS ARE THE PROPERTY OF EDAC INC.,AND SHALL NOT BE REPRODUCED, OR COPIED OR USED AS THE BASIS FOR THE MANUFACTURE OR SALE OF APPARATUS WITHOUT WRITTEN PERMISSION.

|  | ACAD REFERENCE NO.  | 345-ENG-MASTER   |  |  |
|--|---------------------|------------------|--|--|
|  | DRAWN: R.STA.MONICA | DATE:MAY.16/2017 |  |  |
|  | CHECKED:            | DATE:            |  |  |
|  | SCALE: 1:1          | SHEET 2 OF 2     |  |  |
|  | DRAWING NUMBER      | ISSUE            |  |  |
|  | 345-ENG-MASTER      | 1                |  |  |