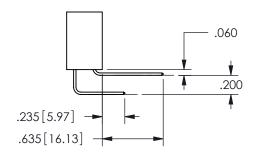

## Contact Dimensions: 541-Wire Wrap .025 Sq.(0.64 Sq.) - Tail LG=.750(19.05) .100 (2.54) Contact Spacing x .200 (5.08) Row Spacing

345/395 SERIES CARD EDGE CONNECTOR PART NUMBER: 345-034-541-804

YOUR CONNECTION TO QUALITY & SERVICE

## 345/395 SERIES CARD EDGE CONNECTOR CONTACT CODE 555,556,558,559,560 DIMENSIONS

YOUR CONNECTION TO QUALITY & SERVICE

**EDAC INC** TORONTO, ONTARIO CANADA

THESE DRAWINGS AND SPECIFICATIONS ARE THE PROPERTY OF EDAC INC.,AND SHALL NOT BE REPRODUCED, OR COPIED OR USED AS THE BASIS FOR THE MANUFACTURE OR SALE OF APPARATUS WITHOUT WRITTEN PERMISSION.