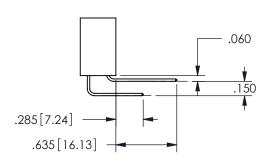

## Contact Dimensions: 541-Wire Wrap .025 Sq.(0.64 Sq.) - Tail LG=.750(19.05) .100 (2.54) Contact Spacing x .200 (5.08) Row Spacing

345/395 SERIES CARD EDGE CONNECTOR PART NUMBER: 345-034-541-804

YOUR CONNECTION TO QUALITY & SERVICE

## 345/395 SERIES CARD EDGE CONNECTOR CONTACT CODE 555,556,558,559,560 DIMENSIONS

YOUR CONNECTION TO QUALITY & SERVICE

**EDAC INC** TORONTO, ONTARIO CANADA

THESE DRAWINGS AND SPECIFICATIONS ARE THE PROPERTY OF EDAC INC.,AND SHALL NOT BE REPRODUCED, OR COPIED OR USED AS THE BASIS FOR THE MANUFACTURE OR SALE OF APPARATUS WITHOUT WRITTEN PERMISSION.