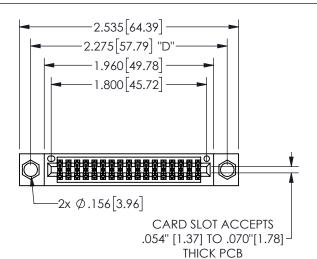

## Contact Dimensions: 541-Wire Wrap .025 Sq.(0.64 Sq.) - Tail LG=.750(19.05) .100 (2.54) Contact Spacing x .200 (5.08) Row Spacing

345/395 SERIES CARD EDGE CONNECTOR PART NUMBER: 345-034-541-804

YOUR CONNECTION TO QUALITY & SERVICE

**EDAC INC** TORONTO, ONTARIO CANADA

THESE DRAWINGS AND SPECIFICATIONS ARE THE PROPERTY OF EDAC INC.,AND SHALL NOT BE REPRODUCED, OR COPIED OR USED AS THE BASIS FOR THE MANUFACTURE OR SALE OF APPARATUS WITHOUT WRITTEN PERMISSION.

| ACAD REFERENCE NO.  |        | 345-ENG-MASTER   |       |
|---------------------|--------|------------------|-------|
| DRAWN: R.STA.MONICA |        | DATE:MAY.16/2017 |       |
| CHECKED:            |        | DATE:            |       |
| SCALE:              | NTS    | SHEET            | OF 2  |
| DRAWING             | NUMBER |                  | ISSUE |
| 345-ENG-MASTER      |        |                  | 1     |