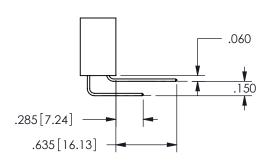

## <u>Contact Dimensions:</u> 556-Extender Board Bend (Code 520 Contacts) See Sheet 2 for Contact Code 555, 556, 558, 559, 560 **Dimensions**

.160 4.06 .330[8.38] POINT OF CARD SLOT CONTACT

## SECTION A-A

345/395 SERIES CARD EDGE CONNECTOR PART NUMBER: 345-034-556-207

**EDAC INC** TORONTO, ONTARIO CANADA

THESE DRAWINGS AND SPECIFICATIONS ARE THE PROPERTY OF EDAC INC.,AND SHALL NOT BE REPRODUCED, OR COPIED OR USED AS THE BASIS FOR THE MANUFACTURE OR SALE OF APPARATUS WITHOUT WRITTEN PERMISSION.