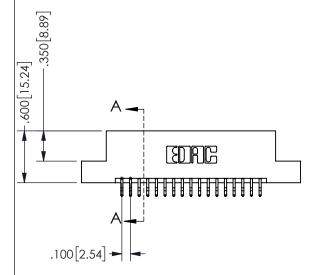

## SECTION A-A

345/395 SERIES CARD EDGE CONNECTOR PART NUMBER: 345-034-556-207

**EDAC INC** TORONTO, ONTARIO CANADA

THESE DRAWINGS AND SPECIFICATIONS ARE THE PROPERTY OF EDAC INC.,AND SHALL NOT BE REPRODUCED, OR COPIED OR USED AS THE BASIS FOR THE MANUFACTURE OR SALE OF APPARATUS WITHOUT WRITTEN PERMISSION.

| ACAD REFERENCE NO.  | 345-ENG-MASTER   |
|---------------------|------------------|
| DRAWN: R.STA.MONICA | DATE:MAY.16/2017 |
| CHECKED:            | DATE:            |
| SCALE: NTS          | SHEET 1 OF 2     |
| DRAWING NUMBER      | ISSUE            |
| 345-ENG-MASTER      | 1                |
|                     |                  |