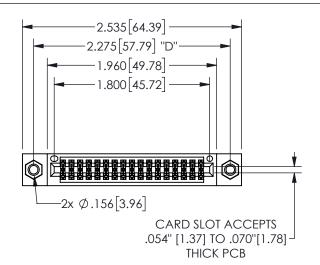

## SECTION A-A

345/395 SERIES CARD EDGE CONNECTOR PART NUMBER: 345-034-556-207

**EDAC INC** TORONTO, ONTARIO CANADA

THESE DRAWINGS AND SPECIFICATIONS ARE THE PROPERTY OF EDAC INC.,AND SHALL NOT BE REPRODUCED, OR COPIED OR USED AS THE BASIS FOR THE MANUFACTURE OR SALE OF APPARATUS WITHOUT WRITTEN PERMISSION.

| ACAD REFERENCE NO.  | 345-ENG-MASTER   |
|---------------------|------------------|
| DRAWN: R.STA.MONICA | DATE:MAY.16/2017 |
| CHECKED:            | DATE:            |
| SCALE: NTS          | SHEET 1 OF 2     |
| DRAWING NUMBER      | ISSUE            |
| 345-ENG-MASTER      | 1                |
|                     |                  |