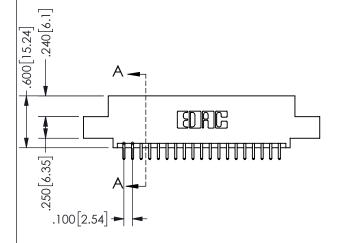

ORIGINAL 1

ISSUE NUMBER

**Contact Code 558** 

Contact Code 559

**Contact Code 560** 

INSULATOR MATERIAL: THERMOPLASTIC POLYESTER, UL 94V-0 DAP MATERIAL AVAILABLE UPON REQUEST

CONTACT MATERIAL; COPPER ALLOY CONTACT PLATING: GOLD ON THE MATING AREA, TIN PLATING ON THE CONTACT TAILS, NICKEL UNDERPLATE

345/395 SERIES CARD EDGE CONNECTOR CONTACT CODE 555,556,558,559,560 DIMENSIONS

YOUR CONNECTION TO QUALITY & SERVICE

**EDAC INC** TORONTO, ONTARIO CANADA

THESE DRAWINGS AND SPECIFICATIONS ARE THE PROPERTY OF EDAC INC.,AND SHALL NOT BE REPRODUCED, OR COPIED OR USED AS THE BASIS FOR THE MANUFACTURE OR SALE OF APPARATUS WITHOUT WRITTEN PERMISSION.