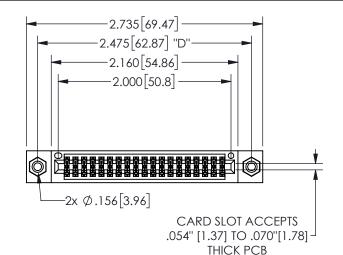

THIS IS A C.A.D. GENERATED DRAWING DO NOT MAKE MANUAL REVISIONS TO MASTER.

ISSUE NUMBER

ORIGINAL

<u>Contact Dimensions:</u>
521-P.C. Tail .025 Sq.(0.64 Sq.) - Tail LG=.150(3.81)
.100 (2.54) Contact Spacing x .200 (5.08) Row Spacing

## **SECTION A-A**

345/395 SERIES CARD EDGE CONNECTOR PART NUMBER: 345-038-521-508

**EDAC INC** TORONTO, ONTARIO CANADA

THESE DRAWINGS AND SPECIFICATIONS ARE THE PROPERTY OF EDAC INC., AND SHALL NOT BE REPRODUCED, OR COPIED OR USED AS THE BASIS FOR THE MANUFACTURE OR SALE OF APPARATUS WITHOUT WRITTEN PERMISSION.