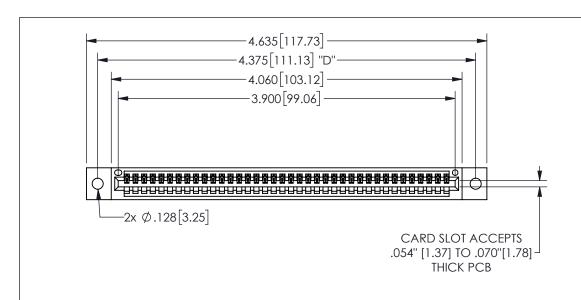

345/395 SERIES CARD EDGE CONNECTOR PART NUMBER: 345-038-542-602

YOUR CONNECTION TO QUALITY & SERVICE

**EDAC INC** TORONTO, ONTARIO CANADA

THESE DRAWINGS AND SPECIFICATIONS ARE THE PROPERTY OF EDAC INC.,AND SHALL NOT BE REPRODUCED, OR COPIED OR USED AS THE BASIS FOR THE MANUFACTURE OR SALE OF APPARATUS WITHOUT WRITTEN PERMISSION.

| ACAD REFERENCE NO.  | 345-ENG-MASTER   |
|---------------------|------------------|
| DRAWN: R.STA.MONICA | DATE:MAY.16/2017 |
| CHECKED:            | DATE:            |
| SCALE: NTS          | SHEET 1 OF 2     |
| DRAWING NUMBER      | ISSUE            |
| 345-ENG-MASTER      | 1                |