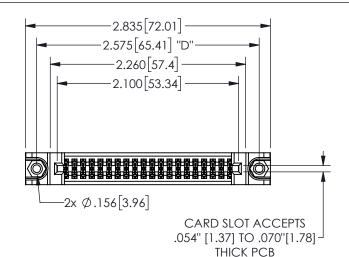

THIS IS A C.A.D. GENERATED DRAWING DO NOT MAKE MANUAL REVISIONS TO MASTER.

.330[8.38]

CARD SLOT

.370 9.4

ISSUE NUMBER

.160 4.06

POINT OF

CONTACT

SECTION A-A

ORIGINAL

<u>Contact Dimensions:</u>
500-Wire Hole .050x.025(1.27x0.64) - Tail LG=.260(6.60)
.100 (2.54) Contact Spacing x .200 (5.08) Row Spacing

.200 [5.08] -

345/395 SERIES CARD EDGE CONNECTOR PART NUMBER: 345-040-500-588