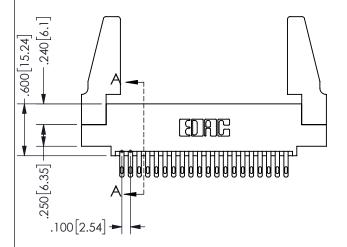

SECTION A-A

ORIGINAL

<u>Contact Dimensions:</u>
500-Wire Hole .050x.025(1.27x0.64) - Tail LG=.260(6.60)
.100 (2.54) Contact Spacing x .200 (5.08) Row Spacing

.200 [5.08] -

345/395 SERIES CARD EDGE CONNECTOR PART NUMBER: 345-040-500-588

ORIGINAL 1

ISSUE NUMBER

**Contact Code 558** 

Contact Code 559

**Contact Code 560** 

INSULATOR MATERIAL: THERMOPLASTIC POLYESTER, UL 94V-0 DAP MATERIAL AVAILABLE UPON REQUEST

CONTACT MATERIAL; COPPER ALLOY CONTACT PLATING: GOLD ON THE MATING AREA, TIN PLATING ON THE CONTACT TAILS, NICKEL UNDERPLATE