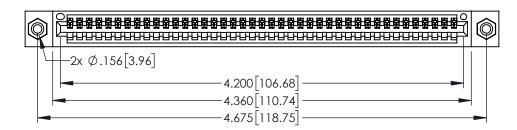

<u>Contact Dimensions:</u>
525-P.C. Tail .018 Sq.(0.46 Sq.) - Tail LG=.150(3.81)
.100 (2.54) Contact Spacing x .200 (5.08) Row Spacing

1

INSULATOR MATERIAL: THERMOPLASTIC PBT BLACK, UL 94V-0

CONTACT MATERIAL; COPPER TIN ALLOY

CONTACT PLATING: GOLD ON THE MATING AREA, TIN PLATING ON THE CONTACT TAILS, NICKEL UNDERPLATE

| 345/395 SERIES CARD EDGE CONNECTOR |
|------------------------------------|
| PART NUMBER: 345-041-525-408       |

| ACAD REFERENCE NO. 345-ENG-MASTER |                 |           |  |
|-----------------------------------|-----------------|-----------|--|
| DRAWN: R.STA.MONICA               | DATE: <b>MA</b> | Y.16/2017 |  |
| CHECKED:                          | DATE:           |           |  |
| SCALE: 1:1                        | SHEET 1         | OF 2      |  |
| DRAWING NUMBER                    |                 | ISSUE     |  |
| 345-ENG-MASTER                    |                 | 1         |  |