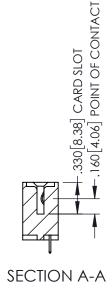

<u>Contact Dimensions:</u>
525-P.C. Tail .018 Sq.(0.46 Sq.) - Tail LG=.150(3.81)
.100 (2.54) Contact Spacing x .200 (5.08) Row Spacing

1

INSULATOR MATERIAL: THERMOPLASTIC PBT BLACK, UL 94V-0

CONTACT MATERIAL; COPPER TIN ALLOY

CONTACT PLATING: GOLD ON THE MATING AREA, TIN PLATING ON THE CONTACT TAILS, NICKEL UNDERPLATE

| 345/395 SERIES CARD EDGE CONNECTOR |
|------------------------------------|
| PART NUMBER: 345-041-525-408       |

| ACAD REFERENCE NO. 345-ENG-MASTER |                 |           |  |
|-----------------------------------|-----------------|-----------|--|
| DRAWN: R.STA.MONICA               | DATE: <b>MA</b> | Y.16/2017 |  |
| CHECKED:                          | DATE:           |           |  |
| SCALE: 1:1                        | SHEET 1         | OF 2      |  |
| DRAWING NUMBER                    |                 | ISSUE     |  |
| 345-ENG-MASTER                    |                 | 1         |  |