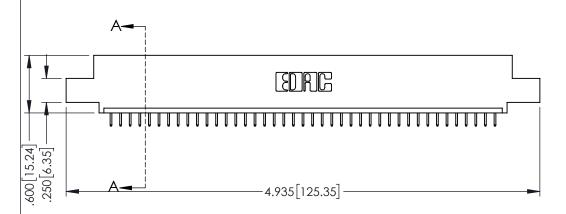

<u>Contact Dimensions:</u>
525-P.C. Tail .018 Sq.(0.46 Sq.) - Tail LG=.150(3.81)
.100 (2.54) Contact Spacing x .200 (5.08) Row Spacing

1

INSULATOR MATERIAL: THERMOPLASTIC PBT BLACK, UL 94V-0

CONTACT MATERIAL; COPPER TIN ALLOY

CONTACT PLATING: GOLD ON THE MATING AREA, TIN PLATING ON THE CONTACT TAILS, NICKEL UNDERPLATE

| 345/395 SERIES CARD EDGE CONNECTOR |
|------------------------------------|
| PART NUMBER: 345-041-525-408       |

| ACAD REFERENCE NO. 345-ENG-MASTER |                 |           |  |
|-----------------------------------|-----------------|-----------|--|
| DRAWN: R.STA.MONICA               | DATE: <b>MA</b> | Y.16/2017 |  |
| CHECKED:                          | DATE:           |           |  |
| SCALE: 1:1                        | SHEET 1         | OF 2      |  |
| DRAWING NUMBER                    |                 | ISSUE     |  |
| 345-ENG-MASTER                    |                 | 1         |  |