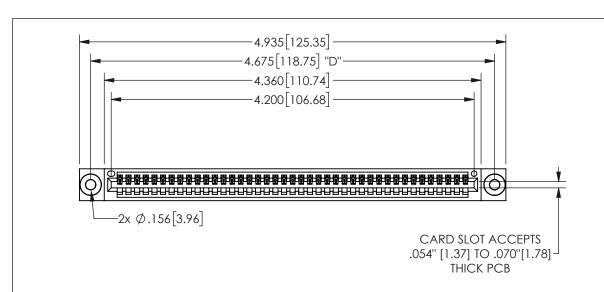

## 345/395 SERIES CARD EDGE CONNECTOR PART NUMBER: 345-041-544-603

YOUR CONNECTION TO QUALITY & SERVICE

**EDAC INC** TORONTO, ONTARIO CANADA

THESE DRAWINGS AND SPECIFICATIONS ARE THE PROPERTY OF EDAC INC.,AND SHALL NOT BE REPRODUCED, OR COPIED OR USED AS THE BASIS FOR THE MANUFACTURE OR SALE OF APPARATUS WITHOUT WRITTEN PERMISSION.

| ACAD REFERENCE NO. |              | 345-ENG-MASTER |       |
|--------------------|--------------|----------------|-------|
| DRAWN:             | R.STA.MONICA | DATE:MAY.16    | /2017 |
| CHECKED:           |              | DATE:          |       |
| SCALE:             | NTS          | SHEET 1 O      | F 2   |
| DRAWING            | G NUMBER     | IS             | SUE   |
| 345-ENG-MASTER     |              |                | 1     |