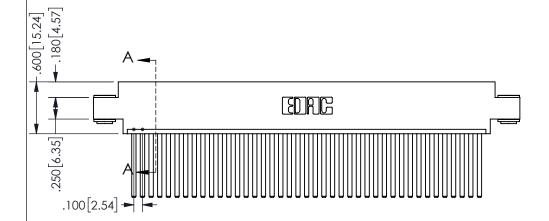

THIS IS A C.A.D. GENERATED DRAWING DO NOT MAKE MANUAL REVISIONS TO MASTER.

ORIGINAL

.160 4.06 .330[8.38] POINT OF CARD SLOT CONTACT .370 9.4

<u>Contact Dimensions:</u> 544-Wire Wrap .050x.025(1.27x0.64) - Tail LG=.750(19.05)

.100 (2.54) Contact Spacing x .200 (5.08) Row Spacing

**SECTION A-A** 

ISSUE NUMBER ORIGINAL

1

**Contact Code 558** 

Contact Code 559

**Contact Code 560** 

INSULATOR MATERIAL: THERMOPLASTIC POLYESTER, UL 94V-0 DAP MATERIAL AVAILABLE UPON REQUEST

CONTACT MATERIAL; COPPER ALLOY

CONTACT PLATING: GOLD ON THE MATING AREA, TIN PLATING ON THE CONTACT TAILS, NICKEL UNDERPLATE

## 345/395 SERIES CARD EDGE CONNECTOR CONTACT CODE 555,556,558,559,560 DIMENSIONS

YOUR CONNECTION TO QUALITY & SERVICE

**EDAC INC** TORONTO, ONTARIO CANADA

THESE DRAWINGS AND SPECIFICATIONS ARE THE PROPERTY OF EDAC INC.,AND SHALL NOT BE REPRODUCED, OR COPIED OR USED AS THE BASIS FOR THE MANUFACTURE OR SALE OF APPARATUS WITHOUT WRITTEN PERMISSION.

|  | ACAD REFERENCE NO.  | 345-ENG-MASTER   |
|--|---------------------|------------------|
|  | DRAWN: R.STA.MONICA | DATE:MAY.16/2017 |
|  | CHECKED:            | DATE:            |
|  | SCALE: 1:1          | SHEET 2 OF 2     |
|  | DRAWING NUMBER      | ISSUE            |
|  | 345-ENG-MASTER      | 1                |