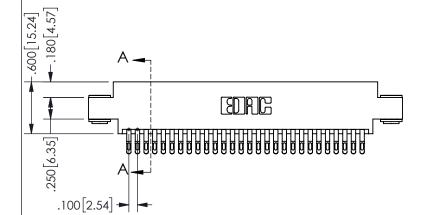

CONTACT MATERIAL; COPPER ALLOY

CONTACT PLATING: GOLD ON THE MATING AREA, TIN PLATING ON THE CONTACT TAILS, NICKEL UNDERPLATE

345/395 SERIES CARD EDGE CONNECTOR CONTACT CODE 555,556,558,559,560 DIMENSIONS