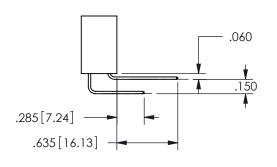

THIS IS A C.A.D. GENERATED DRAWING DO NOT MAKE MANUAL REVISIONS TO MASTER.

ISSUE NUMBER ORIGINAL

1

.160 4.06 .330[8.38] POINT OF CARD SLOT CONTACT .370 9.4

<u>Contact Dimensions:</u>
555-Extender Board Bend (Code 500 Contacts)
See Sheet 2 for Contact Code 555, 556, 558, 559, 560 **Dimensions** 

SECTION A-A

ISSUE NUMBER ORIGINAL

1

**Contact Code 558** 

Contact Code 559

**Contact Code 560** 

INSULATOR MATERIAL: THERMOPLASTIC POLYESTER, UL 94V-0

DAP MATERIAL AVAILABLE UPON REQUEST