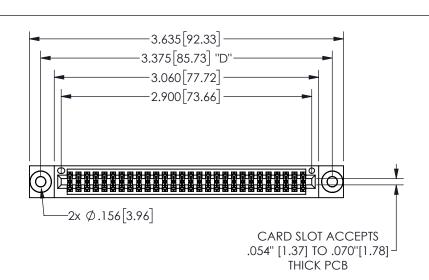

| 345/395 SERIES | CARD EDGE CONNECTOR |
|----------------|---------------------|
| PART NUMBER:   | 345-056-555-803     |

YOUR CONNECTION TO QUALITY & SERVICE

**EDAC INC** TORONTO, ONTARIO CANADA

THESE DRAWINGS AND SPECIFICATIONS ARE THE PROPERTY OF EDAC INC.,AND SHALL NOT BE REPRODUCED, OR COPIED OR USED AS THE BASIS FOR THE MANUFACTURE OR SALE OF APPARATUS WITHOUT WRITTEN PERMISSION.