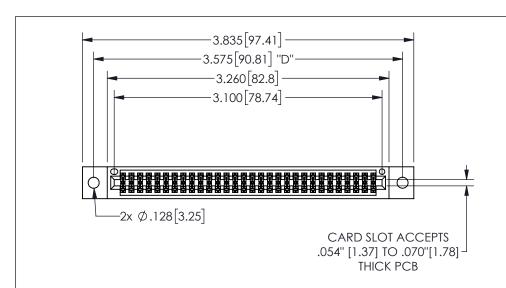

345/395 SERIES CARD EDGE CONNECTOR PART NUMBER: 345-060-542-502

YOUR CONNECTION TO QUALITY & SERVICE

**EDAC INC** TORONTO, ONTARIO CANADA

THESE DRAWINGS AND SPECIFICATIONS ARE THE PROPERTY OF EDAC INC.,AND SHALL NOT BE REPRODUCED,OR COPIED OR USED AS THE BASIS FOR THE MANUFACTURE OR SALE OF APPARATUS WITHOUT WRITTEN PERMISSION.