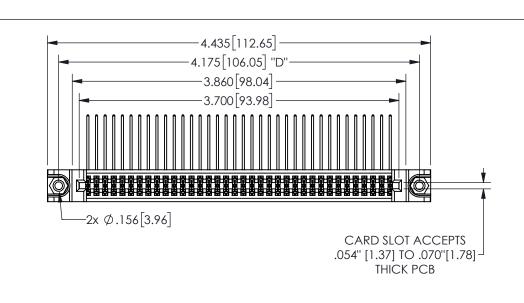

THIS IS A C.A.D. GENERATED DRAWING DO NOT MAKE MANUAL REVISIONS TO MASTER.

ISSUE NUMBER

1

ORIGINAL

.160[4.06] .330[8.38] POINT OF CARD SLOT CONTACT .370 9.4 .150[3.81]

## .240[6.1] .600[15.24] .250[6.35] .100[2.54]

<u>Contact Dimensions:</u>
559-90 Degree Bend (Code 541 Contacts)
See Sheet 2 for Contact Code 555, 556, 558, 559, 560 **Dimensions** 

| 345/395 SERIES CARD EDGE CONNECTOR |
|------------------------------------|
| PART NUMBER: 345-072-559-588       |