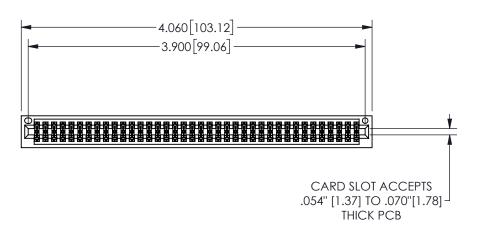

## 345/395 SERIES CARD EDGE CONNECTOR PART NUMBER: 345-076-542-201

YOUR CONNECTION TO QUALITY & SERVICE

**EDAC INC** TORONTO, ONTARIO CANADA

THESE DRAWINGS AND SPECIFICATIONS ARE THE PROPERTY OF EDAC INC., AND SHALL NOT BE REPRODUCED,OR COPIED OR USED AS THE BASIS FOR THE MANUFACTURE OR SALE OF APPARATUS WITHOUT WRITTEN PERMISSION.

<u>Contact Dimensions:</u>
542-Wire Wrap .025 Sq.(0.64 Sq.) - Tail LG=.645(16.38)
.100 (2.54) Contact Spacing x .200 (5.08) Row Spacing

ISSUE NUMBER ORIGINAL

1

**Contact Code 558** 

Contact Code 559

Contact Code 560