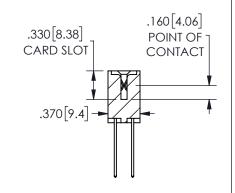

<u>Contact Dimensions:</u>
542-Wire Wrap .025 Sq.(0.64 Sq.) - Tail LG=.645(16.38)
.100 (2.54) Contact Spacing x .200 (5.08) Row Spacing

ISSUE NUMBER ORIGINAL

1

**Contact Code 558** 

Contact Code 559

Contact Code 560

## 345/395 SERIES CARD EDGE CONNECTOR CONTACT CODE 555,556,558,559,560 DIMENSIONS

YOUR CONNECTION TO QUALITY & SERVICE

**EDAC INC** TORONTO, ONTARIO CANADA

THESE DRAWINGS AND SPECIFICATIONS ARE THE PROPERTY OF EDAC INC.,AND SHALL NOT BE REPRODUCED, OR COPIED OR USED AS THE BASIS FOR THE MANUFACTURE OR SALE OF APPARATUS WITHOUT WRITTEN PERMISSION.