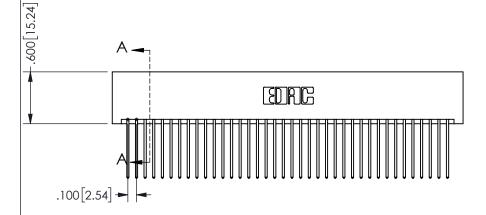

## 345/395 SERIES CARD EDGE CONNECTOR PART NUMBER: 345-076-542-201

YOUR CONNECTION TO QUALITY & SERVICE

**EDAC INC** TORONTO, ONTARIO CANADA

THESE DRAWINGS AND SPECIFICATIONS ARE THE PROPERTY OF EDAC INC., AND SHALL NOT BE REPRODUCED,OR COPIED OR USED AS THE BASIS FOR THE MANUFACTURE OR SALE OF APPARATUS WITHOUT WRITTEN PERMISSION.

<u>Contact Dimensions:</u>
542-Wire Wrap .025 Sq.(0.64 Sq.) - Tail LG=.645(16.38)
.100 (2.54) Contact Spacing x .200 (5.08) Row Spacing

ISSUE NUMBER ORIGINAL

1

**Contact Code 558** 

Contact Code 559

Contact Code 560