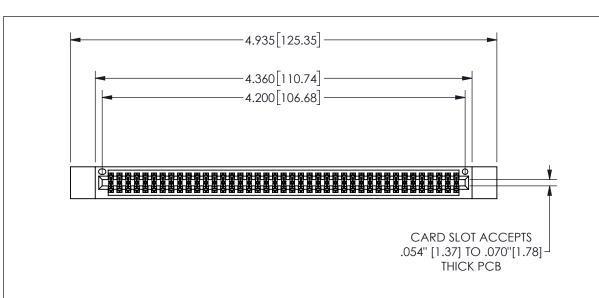

-.180[4.57] 600 15.24

.250[6.35]

<u>Contact Dimensions:</u>
541-Wire Wrap .025 Sq.(0.64 Sq.) - Tail LG=.750(19.05)
.100 (2.54) Contact Spacing x .200 (5.08) Row Spacing

345/395 SERIES CARD EDGE CONNECTOR PART NUMBER: 345-082-541-812

## 345/395 SERIES CARD EDGE CONNECTOR CONTACT CODE 555,556,558,559,560 DIMENSIONS

YOUR CONNECTION TO QUALITY & SERVICE

**EDAC INC** TORONTO, ONTARIO CANADA

THESE DRAWINGS AND SPECIFICATIONS ARE THE PROPERTY OF EDAC INC.,AND SHALL NOT BE REPRODUCED, OR COPIED OR USED AS THE BASIS FOR THE MANUFACTURE OR SALE OF APPARATUS WITHOUT WRITTEN PERMISSION.