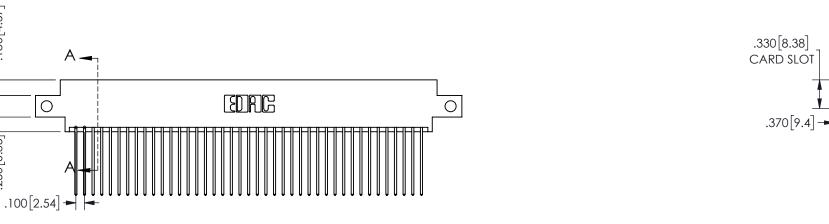

-.180[4.57] 600 15.24

.250[6.35]

<u>Contact Dimensions:</u>
541-Wire Wrap .025 Sq.(0.64 Sq.) - Tail LG=.750(19.05)
.100 (2.54) Contact Spacing x .200 (5.08) Row Spacing

345/395 SERIES CARD EDGE CONNECTOR PART NUMBER: 345-082-541-812

ISSUE NUMBER ORIGINAL

1

**Contact Code 558** 

Contact Code 559

**Contact Code 560** 

INSULATOR MATERIAL: THERMOPLASTIC POLYESTER, UL 94V-0 DAP MATERIAL AVAILABLE UPON REQUEST

CONTACT MATERIAL; COPPER ALLOY

CONTACT PLATING: GOLD ON THE MATING AREA, TIN PLATING ON THE CONTACT TAILS, NICKEL UNDERPLATE

## 345/395 SERIES CARD EDGE CONNECTOR CONTACT CODE 555,556,558,559,560 DIMENSIONS

YOUR CONNECTION TO QUALITY & SERVICE

**EDAC INC** TORONTO, ONTARIO CANADA

THESE DRAWINGS AND SPECIFICATIONS ARE THE PROPERTY OF EDAC INC.,AND SHALL NOT BE REPRODUCED, OR COPIED OR USED AS THE BASIS FOR THE MANUFACTURE OR SALE OF APPARATUS WITHOUT WRITTEN PERMISSION.