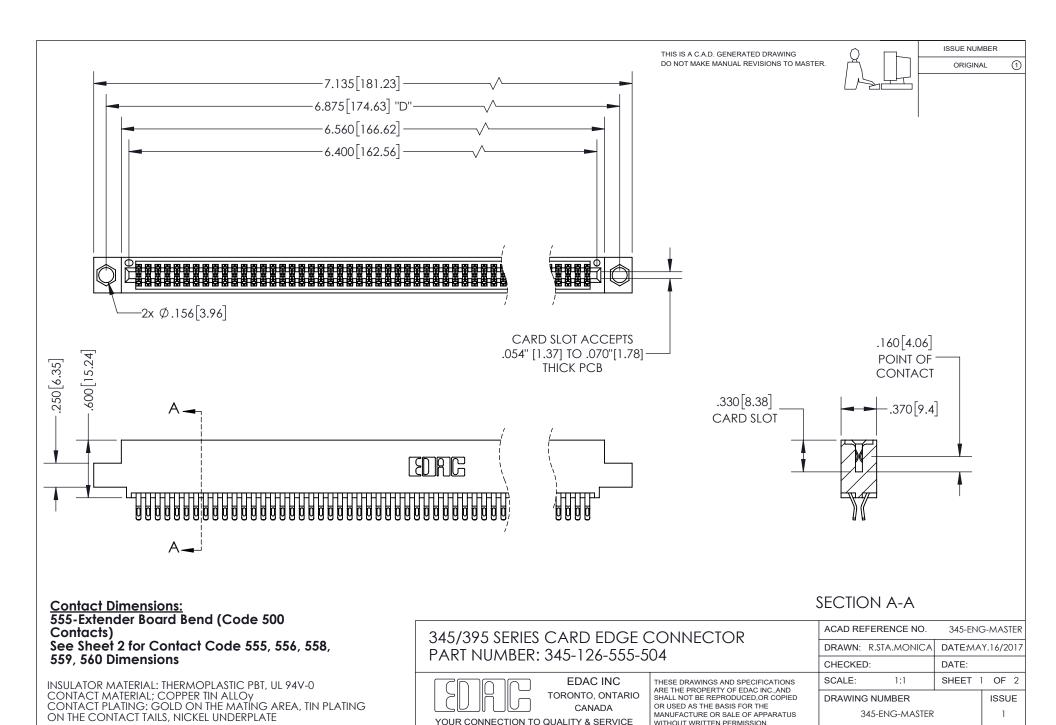

YOUR CONNECTION TO QUALITY & SERVICE

WITHOUT WRITTEN PERMISSION.

ORIGINAL 1

ISSUE NUMBER

**Contact Code 558** 

Contact Code 559

**Contact Code 560** 

- INSULATOR MATERIAL: THERMOPLASTIC POLYESTER, UL 94V-0
- DAP MATERIAL AVAILABLE UPON REQUEST
- CONTACT MATERIAL; COPPER ALLOY

CONTACT PLATING: GOLD ON THE MATING AREA, TIN PLATING ON THE CONTACT TAILS, NICKEL UNDERPLATE

\*FOR ALL OTHER SPECIFICATIONS REFER TO SHEET 3\*

## 345/395 SERIES CARD EDGE CONNECTOR CONTACT CODE 555,556,558,559,560 DIMENSIONS

YOUR CONNECTION TO QUALITY & SERVICE

**EDAC INC** TORONTO, ONTARIO CANADA

THESE DRAWINGS AND SPECIFICATIONS ARE THE PROPERTY OF EDAC INC.,AND SHALL NOT BE REPRODUCED, OR COPIED OR USED AS THE BASIS FOR THE MANUFACTURE OR SALE OF APPARATUS WITHOUT WRITTEN PERMISSION.