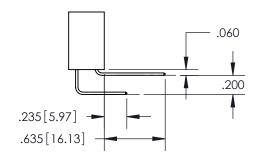

YOUR CONNECTION TO QUALITY & SERVICE

WITHOUT WRITTEN PERMISSION.

ORIGINAL 1

ISSUE NUMBER

**Contact Code 558** 

Contact Code 559

**Contact Code 560** 

- INSULATOR MATERIAL: THERMOPLASTIC POLYESTER, UL 94V-0
- DAP MATERIAL AVAILABLE UPON REQUEST
- CONTACT MATERIAL; COPPER ALLOY

CONTACT PLATING: GOLD ON THE MATING AREA, TIN PLATING ON THE CONTACT TAILS, NICKEL UNDERPLATE

\*FOR ALL OTHER SPECIFICATIONS REFER TO SHEET 3\*

## 345/395 SERIES CARD EDGE CONNECTOR CONTACT CODE 555,556,558,559,560 DIMENSIONS

YOUR CONNECTION TO QUALITY & SERVICE

**EDAC INC** TORONTO, ONTARIO CANADA

THESE DRAWINGS AND SPECIFICATIONS ARE THE PROPERTY OF EDAC INC.,AND SHALL NOT BE REPRODUCED, OR COPIED OR USED AS THE BASIS FOR THE MANUFACTURE OR SALE OF APPARATUS WITHOUT WRITTEN PERMISSION.