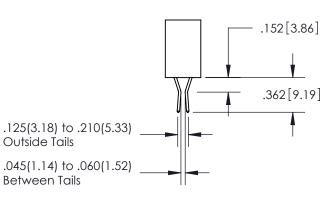

## 345/395 SERIES CARD EDGE CONNECTOR CONTACT CODE 555,556,558,559,560 DIMENSIONS

YOUR CONNECTION TO QUALITY & SERVICE

**EDAC INC** TORONTO, ONTARIO CANADA

THESE DRAWINGS AND SPECIFICATIONS ARE THE PROPERTY OF EDAC INC.,AND SHALL NOT BE REPRODUCED, OR COPIED OR USED AS THE BASIS FOR THE MANUFACTURE OR SALE OF APPARATUS WITHOUT WRITTEN PERMISSION.