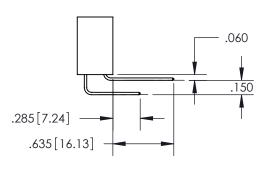

YOUR CONNECTION TO QUALITY & SERVICE

WITHOUT WRITTEN PERMISSION.

ORIGINAL 1

ISSUE NUMBER

**Contact Code 558** 

Contact Code 559

**Contact Code 560** 

- INSULATOR MATERIAL: THERMOPLASTIC POLYESTER, UL 94V-0
- DAP MATERIAL AVAILABLE UPON REQUEST
- CONTACT MATERIAL; COPPER ALLOY

CONTACT PLATING: GOLD ON THE MATING AREA, TIN PLATING ON THE CONTACT TAILS, NICKEL UNDERPLATE

\*FOR ALL OTHER SPECIFICATIONS REFER TO SHEET 3\*

## 345/395 SERIES CARD EDGE CONNECTOR CONTACT CODE 555,556,558,559,560 DIMENSIONS

YOUR CONNECTION TO QUALITY & SERVICE

**EDAC INC** TORONTO, ONTARIO CANADA

THESE DRAWINGS AND SPECIFICATIONS ARE THE PROPERTY OF EDAC INC.,AND SHALL NOT BE REPRODUCED, OR COPIED OR USED AS THE BASIS FOR THE MANUFACTURE OR SALE OF APPARATUS WITHOUT WRITTEN PERMISSION.