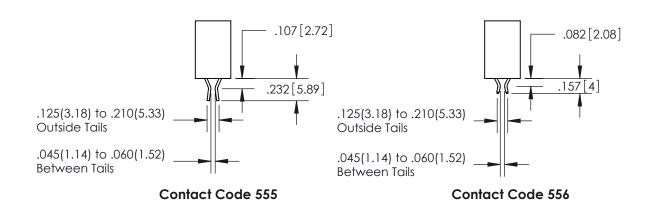

YOUR CONNECTION TO QUALITY & SERVICE

WITHOUT WRITTEN PERMISSION.

ORIGINAL 1

ISSUE NUMBER

**Contact Code 558** 

Contact Code 559

**Contact Code 560** 

- INSULATOR MATERIAL: THERMOPLASTIC POLYESTER, UL 94V-0
- DAP MATERIAL AVAILABLE UPON REQUEST
- CONTACT MATERIAL; COPPER ALLOY

CONTACT PLATING: GOLD ON THE MATING AREA, TIN PLATING ON THE CONTACT TAILS, NICKEL UNDERPLATE

\*FOR ALL OTHER SPECIFICATIONS REFER TO SHEET 3\*

## 345/395 SERIES CARD EDGE CONNECTOR CONTACT CODE 555,556,558,559,560 DIMENSIONS

YOUR CONNECTION TO QUALITY & SERVICE

**EDAC INC** TORONTO, ONTARIO CANADA

THESE DRAWINGS AND SPECIFICATIONS ARE THE PROPERTY OF EDAC INC.,AND SHALL NOT BE REPRODUCED, OR COPIED OR USED AS THE BASIS FOR THE MANUFACTURE OR SALE OF APPARATUS WITHOUT WRITTEN PERMISSION.