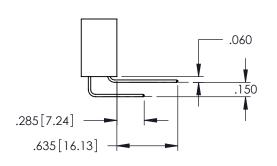

<u>Contact Dimensions:</u>
525-P.C. Tail .018 Sq.(0.46 Sq.) - Tail LG=.150(3.81)
.100 (2.54) Contact Spacing x .200 (5.08) Row Spacing

1

ACAD REFERENCE NO. 345-ENG-MASTER

INSULATOR MATERIAL: THERMOPLASTIC PBT BLACK, UL 94V-0

CONTACT MATERIAL; COPPER TIN ALLOY

CONTACT PLATING: GOLD ON THE MATING AREA, TIN PLATING ON THE CONTACT TAILS, NICKEL UNDERPLATE

| 345/395 SERIES CARD EDGE CONNECTO | R |
|-----------------------------------|---|
| PART NUMBER: 345-130-525-504      |   |