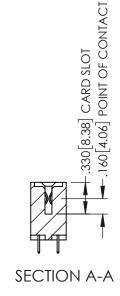

<u>Contact Dimensions:</u>
525-P.C. Tail .018 Sq.(0.46 Sq.) - Tail LG=.150(3.81)
.100 (2.54) Contact Spacing x .200 (5.08) Row Spacing

1

ACAD REFERENCE NO. 345-ENG-MASTER

INSULATOR MATERIAL: THERMOPLASTIC PBT BLACK, UL 94V-0

CONTACT MATERIAL; COPPER TIN ALLOY

CONTACT PLATING: GOLD ON THE MATING AREA, TIN PLATING ON THE CONTACT TAILS, NICKEL UNDERPLATE

| 345/395 SERIES CARD EDGE CONNECTO | R |
|-----------------------------------|---|
| PART NUMBER: 345-130-525-504      |   |

YOUR CONNECTION TO QUALITY & SERVICE WITHOUT WRITTEN PERMISSION.

| THEOTOR                                                                                                                            | DRAWN:  | R.STA.MONICA   | DATE:MA | Y.16/2017 |
|------------------------------------------------------------------------------------------------------------------------------------|---------|----------------|---------|-----------|
|                                                                                                                                    | CHECKE  | D:             | DATE:   |           |
| SE DRAWINGS AND SPECIFICATIONS THE PROPERTY OF EDAC INC.,AND                                                                       | SCALE:  | 1:1            | SHEET ' | 1 OF 2    |
| . THE PROPERTY OF EDAC THO., AND<br>ALL NOT BE REPRODUCED,OR COPIED<br>USED AS THE BASIS FOR THE<br>NUFACTURE OR SALE OF APPARATUS | DRAWING | NUMBER         |         | ISSUE     |
|                                                                                                                                    | 3       | 345-ENG-MASTER |         | 1         |