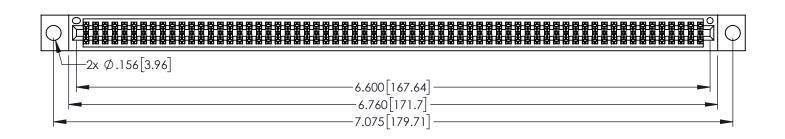

<u>Contact Dimensions:</u>
525-P.C. Tail .018 Sq.(0.46 Sq.) - Tail LG=.150(3.81)
.100 (2.54) Contact Spacing x .200 (5.08) Row Spacing

1

ACAD REFERENCE NO. 345-ENG-MASTER

INSULATOR MATERIAL: THERMOPLASTIC PBT BLACK, UL 94V-0

CONTACT MATERIAL; COPPER TIN ALLOY

CONTACT PLATING: GOLD ON THE MATING AREA, TIN PLATING ON THE CONTACT TAILS, NICKEL UNDERPLATE

| 345/395 SERIES CARD EDGE CONNECTO | R |
|-----------------------------------|---|
| PART NUMBER: 345-130-525-504      |   |

YOUR CONNECTION TO QUALITY & SERVICE WITHOUT WRITTEN PERMISSION.

| THEOTOR                                                                                                                            | DRAWN:  | R.STA.MONICA   | DATE:MA | Y.16/2017 |
|------------------------------------------------------------------------------------------------------------------------------------|---------|----------------|---------|-----------|
|                                                                                                                                    | CHECKE  | D:             | DATE:   |           |
| SE DRAWINGS AND SPECIFICATIONS THE PROPERTY OF EDAC INC.,AND                                                                       | SCALE:  | 1:1            | SHEET ' | 1 OF 2    |
| . THE PROPERTY OF EDAC THO., AND<br>ALL NOT BE REPRODUCED,OR COPIED<br>USED AS THE BASIS FOR THE<br>NUFACTURE OR SALE OF APPARATUS | DRAWING | NUMBER         |         | ISSUE     |
|                                                                                                                                    | 3       | 345-ENG-MASTER |         | 1         |