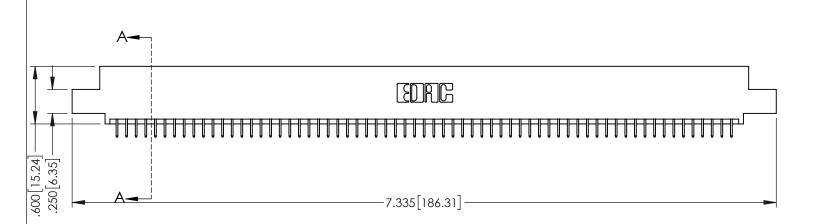

<u>Contact Dimensions:</u>
525-P.C. Tail .018 Sq.(0.46 Sq.) - Tail LG=.150(3.81)
.100 (2.54) Contact Spacing x .200 (5.08) Row Spacing

1

ACAD REFERENCE NO. 345-ENG-MASTER

INSULATOR MATERIAL: THERMOPLASTIC PBT BLACK, UL 94V-0

CONTACT MATERIAL; COPPER TIN ALLOY

CONTACT PLATING: GOLD ON THE MATING AREA, TIN PLATING ON THE CONTACT TAILS, NICKEL UNDERPLATE

| 345/395 SERIES CARD EDGE CONNECTO | R |
|-----------------------------------|---|
| PART NUMBER: 345-130-525-504      |   |

YOUR CONNECTION TO QUALITY & SERVICE WITHOUT WRITTEN PERMISSION.

| THEOTOR                                                                                                                            | DRAWN:  | R.STA.MONICA   | DATE:MA | Y.16/2017 |
|------------------------------------------------------------------------------------------------------------------------------------|---------|----------------|---------|-----------|
|                                                                                                                                    | CHECKE  | D:             | DATE:   |           |
| SE DRAWINGS AND SPECIFICATIONS THE PROPERTY OF EDAC INC.,AND                                                                       | SCALE:  | 1:1            | SHEET ' | 1 OF 2    |
| . THE PROPERTY OF EDAC THO., AND<br>ALL NOT BE REPRODUCED,OR COPIED<br>USED AS THE BASIS FOR THE<br>NUFACTURE OR SALE OF APPARATUS | DRAWING | NUMBER         |         | ISSUE     |
|                                                                                                                                    | 3       | 345-ENG-MASTER |         | 1         |