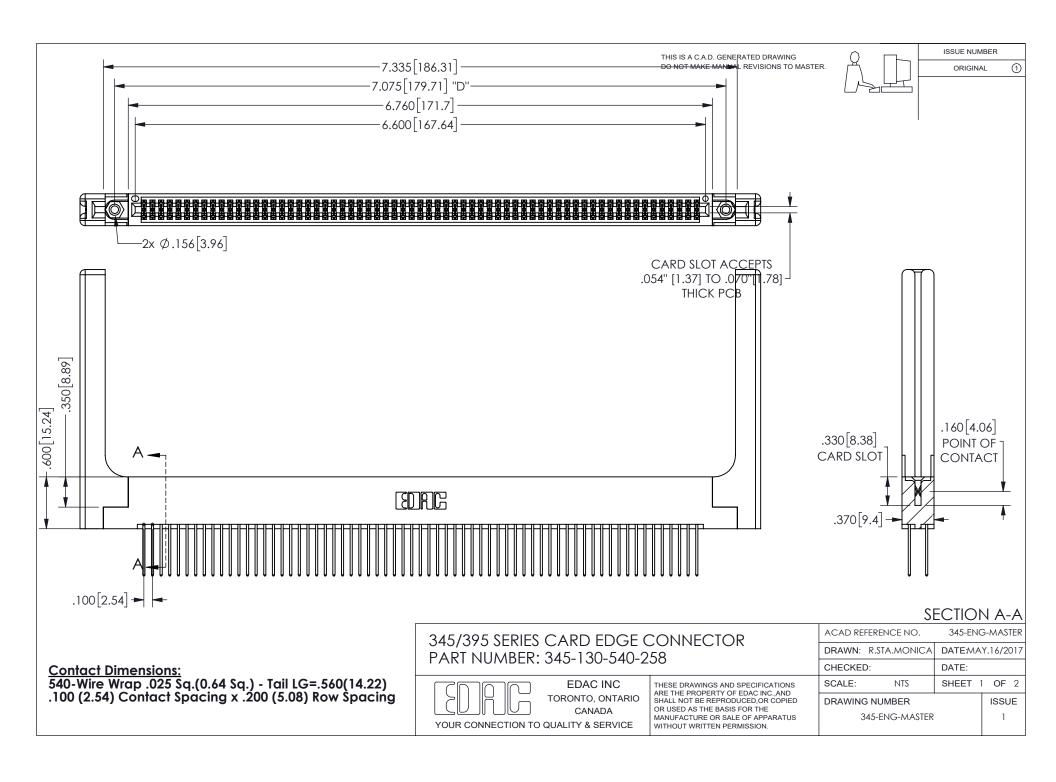

ISSUE NUMBER ORIGINAL

1

**Contact Code 558** 

Contact Code 559

Contact Code 560

INSULATOR MATERIAL: THERMOPLASTIC POLYESTER, UL 94V-0 DAP MATERIAL AVAILABLE UPON REQUEST

CONTACT MATERIAL; COPPER ALLOY

CONTACT PLATING: GOLD ON THE MATING AREA, TIN PLATING ON THE CONTACT TAILS, NICKEL UNDERPLATE

## 345/395 SERIES CARD EDGE CONNECTOR CONTACT CODE 555,556,558,559,560 DIMENSIONS

YOUR CONNECTION TO QUALITY & SERVICE

**EDAC INC** TORONTO, ONTARIO CANADA

THESE DRAWINGS AND SPECIFICATIONS ARE THE PROPERTY OF EDAC INC.,AND SHALL NOT BE REPRODUCED, OR COPIED OR USED AS THE BASIS FOR THE MANUFACTURE OR SALE OF APPARATUS WITHOUT WRITTEN PERMISSION.

| ACAD REFERENCE NO.  | 345-ENG-MASTER   |
|---------------------|------------------|
| DRAWN: R.STA.MONICA | DATE:MAY.16/2017 |
| CHECKED:            | DATE:            |
| SCALE: 1:1          | SHEET 2 OF 2     |
| DRAWING NUMBER      | ISSUE            |
| 345-ENG-MASTER      | 1                |