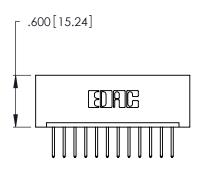

346/396 SERIES CARD EDGE CONNECTOR CONTACT CODE 555,556,558,559,560 DIMENSIONS

YOUR CONNECTION TO QUALITY & SERVICE

**EDAC INC** TORONTO, ONTARIO CANADA

THESE DRAWINGS AND SPECIFICATIONS ARE THE PROPERTY OF EDAC INC.,AND SHALL NOT BE REPRODUCED, OR COPIED OR USED AS THE BASIS FOR THE MANUFACTURE OR SALE OF APPARATUS WITHOUT WRITTEN PERMISSION.