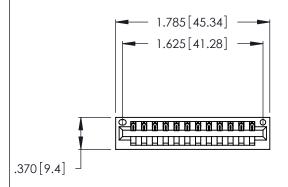

.160 [4.07] Point of Contact 346/396 SERIES CARD EDGE CONNECTOR PART NUMBER: 346-012-526-101

ACAD REFERENCE NO. 346-ENG-MASTER DRAWN: J.LEE DATE: APR. 22/09 CHECKED: DATE: SCALE: OF 2 N.T.S SHEET 1 DRAWING NUMBER **ISSUE** 

346-ENG-MASTER

Card Slot Accepts .054 [1.37] to .070 [1.78] -Thick P.C. Board

.330 [8.38] Card Slot

YOUR CONNECTION TO QUALITY & SERVICE

**EDAC INC** TORONTO, ONTARIO CANADA

THESE DRAWINGS AND SPECIFICATIONS ARE THE PROPERTY OF EDAC INC.,AND SHALL NOT BE REPRODUCED, OR COPIED OR USED AS THE BASIS FOR THE MANUFACTURE OR SALE OF APPARATUS WITHOUT WRITTEN PERMISSION.