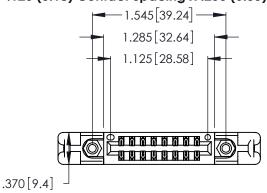

Contact Dimensions: 500-Wire Hole .050x.025 (1.27x0.64) - Tail LG. =.260 (6.60) .125 (3.18) Contact Spacing x .250 (6.35) Row Spacing

- INSULATOR MATERIAL: THERMOPLASTIC POLYESTER, UL 94V-0 CONTACT MATERIAL; COPPER, NICKEL, TIN\_ALLOY CA-725
- CONTACT PLATING: GOLD ON THE MATING AREA, TIN-LEAD ON THE CONTACT TAILS, NICKEL UNDERPLATE

THIS IS A C.A.D. GENERATED DRAWING DO NOT MAKE MANUAL REVISIONS TO MASTER.

ISSUE NUMBER ORIGINAL 1

346/396 SERIES CARD EDGE CONNECTOR PART NUMBER: 346-016-500-258

**EDAC INC** TORONTO, ONTARIO CANADA

THESE DRAWINGS AND SPECIFICATIONS ARE THE PROPERTY OF EDAC INC.,AND SHALL NOT BE REPRODUCED, OR COPIED OR USED AS THE BASIS FOR THE MANUFACTURE OR SALE OF APPARATUS WITHOUT WRITTEN PERMISSION.