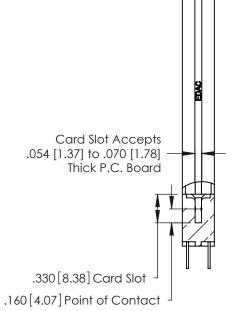

THIS IS A C.A.D. GENERATED DRAWING DO NOT MAKE MANUAL REVISIONS TO MASTER.

ISSUE NUMBER

ORIGINAL

1

**Contact Code 555** 

Contact Code 556

**Contact Code 558** 

**Contact Code 559** 

Contact Code 560

INSULATOR MATERIAL: THERMOPLASTIC POLYESTER, UL 94V-0 CONTACT MATERIAL; COPPER, NICKEL, TIN ALLOY CA-725 CONTACT PLATING: GOLD ON THE MATING AREA, TIN-LEAD

ON THE CONTACT TAILS, NICKEL UNDERPLATE

346/396 SERIES CARD EDGE CONNECTOR CONTACT CODE 555,556,558,559,560 DIMENSIONS

YOUR CONNECTION TO QUALITY & SERVICE

**EDAC INC** TORONTO, ONTARIO CANADA

THESE DRAWINGS AND SPECIFICATIONS ARE THE PROPERTY OF EDAC INC.,AND SHALL NOT BE REPRODUCED, OR COPIED OR USED AS THE BASIS FOR THE MANUFACTURE OR SALE OF APPARATUS WITHOUT WRITTEN PERMISSION.