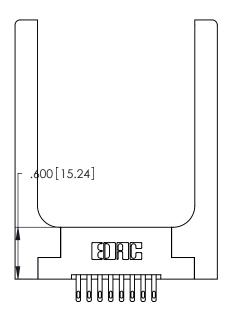

THIS IS A C.A.D. GENERATED DRAWING DO NOT MAKE MANUAL REVISIONS TO MASTER.

ISSUE NUMBER ORIGINAL 1

346/396 SERIES CARD EDGE CONNECTOR PART NUMBER: 346-016-500-258

**EDAC INC** TORONTO, ONTARIO CANADA

THESE DRAWINGS AND SPECIFICATIONS ARE THE PROPERTY OF EDAC INC.,AND SHALL NOT BE REPRODUCED, OR COPIED OR USED AS THE BASIS FOR THE MANUFACTURE OR SALE OF APPARATUS WITHOUT WRITTEN PERMISSION.

346/396 SERIES CARD EDGE CONNECTOR CONTACT CODE 555,556,558,559,560 DIMENSIONS

YOUR CONNECTION TO QUALITY & SERVICE

**EDAC INC** TORONTO, ONTARIO CANADA

THESE DRAWINGS AND SPECIFICATIONS ARE THE PROPERTY OF EDAC INC.,AND SHALL NOT BE REPRODUCED, OR COPIED OR USED AS THE BASIS FOR THE MANUFACTURE OR SALE OF APPARATUS WITHOUT WRITTEN PERMISSION.