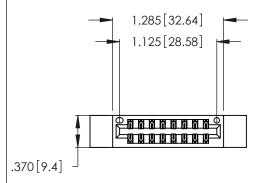

<u>Contact Dimensions:</u>
520-P.C. Tail .030x.018 (0.76x0.46) - Tail LG. = .175 (4.45) .125 (3.18) Contact Spacing x .250 (6.35) Row Spacing

- INSULATOR MATERIAL: THERMOPLASTIC POLYESTER, UL 94V-0 CONTACT MATERIAL; COPPER, NICKEL, TIN ALLOY CA-725
- CONTACT PLATING: GOLD ON THE MATING AREA, TIN-LEAD ON THE CONTACT TAILS, NICKEL UNDERPLATE

THIS IS A C.A.D. GENERATED DRAWING DO NOT MAKE MANUAL REVISIONS TO MASTER.

1

| 346/396 SERIES CARD EDGE CONNECTOR |
|------------------------------------|
| PART NUMBER: 346-016-520-212       |

**EDAC INC** TORONTO, ONTARIO CANADA