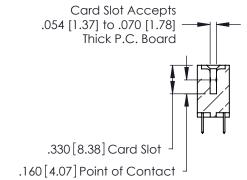

**Contact Code 560** 

INSULATOR MATERIAL: THERMOPLASTIC POLYESTER, UL 94V-0 CONTACT MATERIAL; COPPER, NICKEL, TIN ALLOY CA-725 CONTACT PLATING: GOLD ON THE MATING AREA, TIN-LEAD

ON THE CONTACT TAILS, NICKEL UNDERPLATE

346/396 SERIES CARD EDGE CONNECTOR CONTACT CODE 555,556,558,559,560 DIMENSIONS

YOUR CONNECTION TO QUALITY & SERVICE

**EDAC INC** TORONTO, ONTARIO CANADA

THESE DRAWINGS AND SPECIFICATIONS ARE THE PROPERTY OF EDAC INC.,AND SHALL NOT BE REPRODUCED, OR COPIED OR USED AS THE BASIS FOR THE MANUFACTURE OR SALE OF APPARATUS WITHOUT WRITTEN PERMISSION.