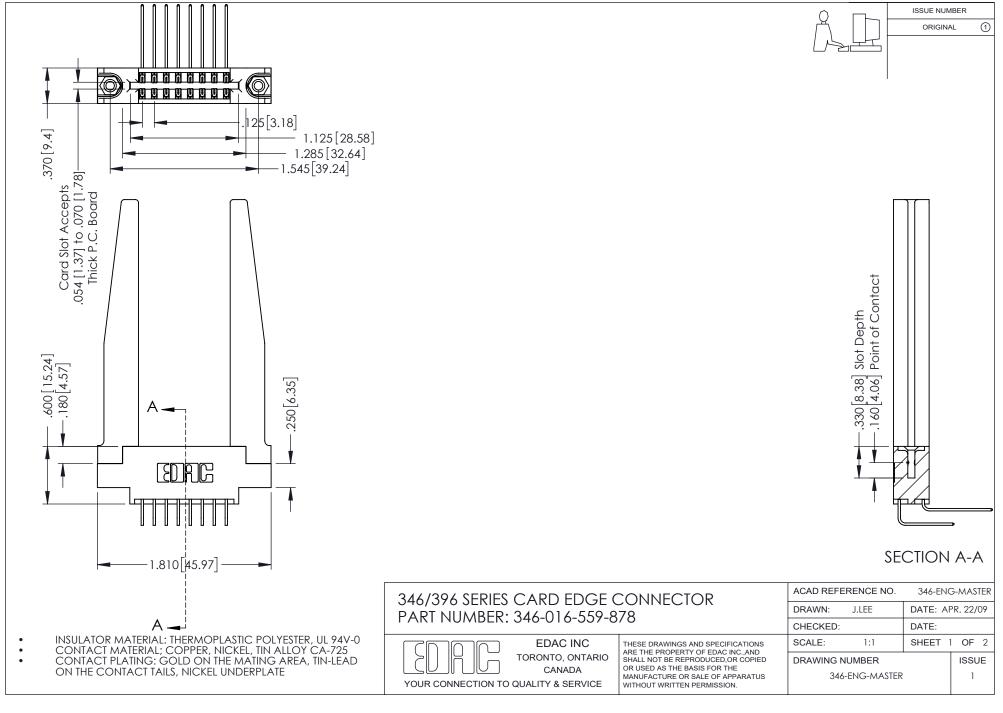

## **Contact Code 556**

INSULATOR MATERIAL: THERMOPLASTIC POLYESTER, UL 94V-0 CONTACT MATERIAL; COPPER, NICKEL, TIN ALLOY CA-725 CONTACT PLATING: GOLD ON THE MATING AREA, TIN-LEAD

ON THE CONTACT TAILS, NICKEL UNDERPLATE

## 346/396 SERIES CARD EDGE CONNECTOR CONTACT CODE 555,556,558,559,560 DIMENSIONS

YOUR CONNECTION TO QUALITY & SERVICE

**EDAC INC** TORONTO, ONTARIO CANADA

THESE DRAWINGS AND SPECIFICATIONS ARE THE PROPERTY OF EDAC INC.,AND SHALL NOT BE REPRODUCED, OR COPIED OR USED AS THE BASIS FOR THE MANUFACTURE OR SALE OF APPARATUS WITHOUT WRITTEN PERMISSION.