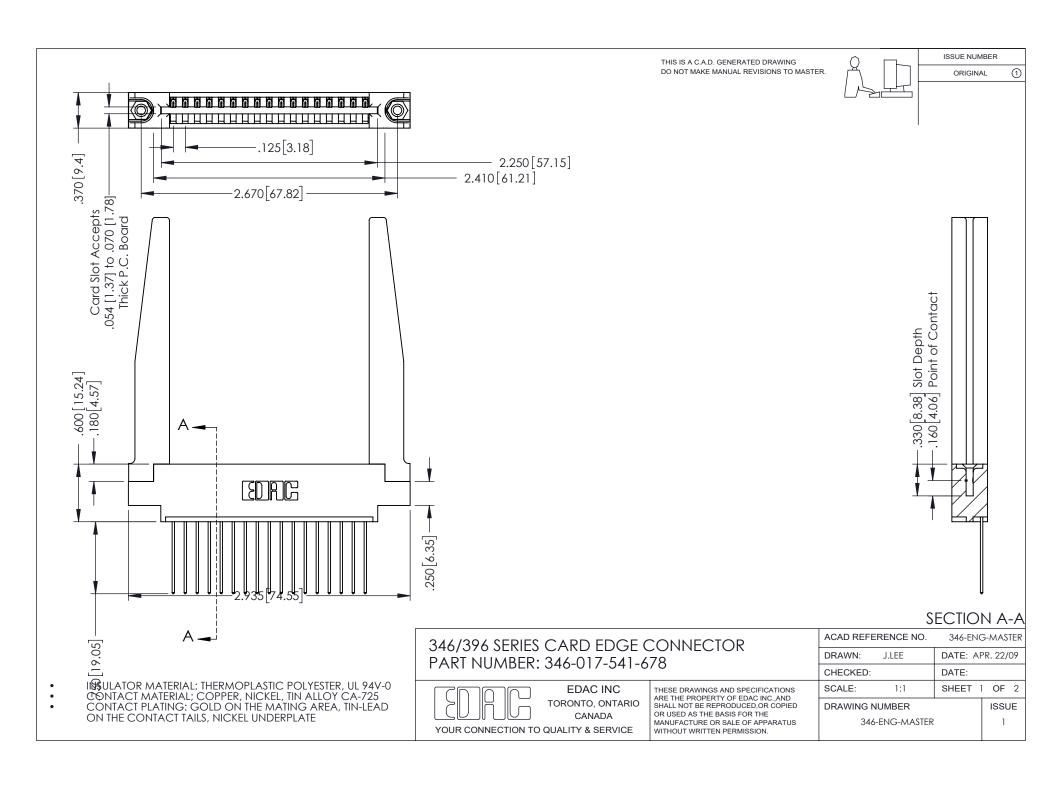

## **Contact Code 556**

INSULATOR MATERIAL: THERMOPLASTIC POLYESTER, UL 94V-0 CONTACT MATERIAL; COPPER, NICKEL, TIN ALLOY CA-725 CONTACT PLATING: GOLD ON THE MATING AREA, TIN-LEAD

ON THE CONTACT TAILS, NICKEL UNDERPLATE

## 346/396 SERIES CARD EDGE CONNECTOR CONTACT CODE 555,556,558,559,560 DIMENSIONS

YOUR CONNECTION TO QUALITY & SERVICE

**EDAC INC** TORONTO, ONTARIO CANADA

THESE DRAWINGS AND SPECIFICATIONS ARE THE PROPERTY OF EDAC INC.,AND SHALL NOT BE REPRODUCED, OR COPIED OR USED AS THE BASIS FOR THE MANUFACTURE OR SALE OF APPARATUS WITHOUT WRITTEN PERMISSION.