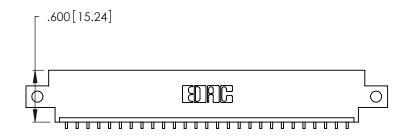

CONTACT PLATING: GOLD ON THE MATING AREA, TIN-LEAD ON THE CONTACT TAILS, NICKEL UNDERPLATE

346/396 SERIES CARD EDGE CONNECTOR PART NUMBER: 346-027-559-612

YOUR CONNECTION TO QUALITY & SERVICE

**EDAC INC** TORONTO, ONTARIO CANADA