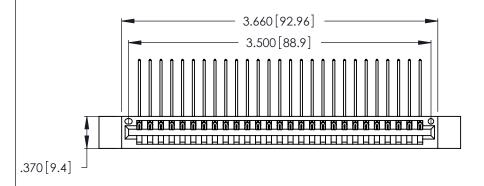

Card Slot Accepts .054 [1.37] to .070 [1.78] Thick P.C. Board .330 [8.38] Card Slot .160 [4.07] Point of Contact

INSULATOR MATERIAL: THERMOPLASTIC POLYESTER, UL 94V-0 CONTACT MATERIAL; COPPER, NICKEL, TIN\_ALLOY CA-725

CONTACT PLATING: GOLD ON THE MATING AREA, TIN-LEAD ON THE CONTACT TAILS, NICKEL UNDERPLATE

346/396 SERIES CARD EDGE CONNECTOR PART NUMBER: 346-027-559-612

YOUR CONNECTION TO QUALITY & SERVICE

**EDAC INC** TORONTO, ONTARIO CANADA