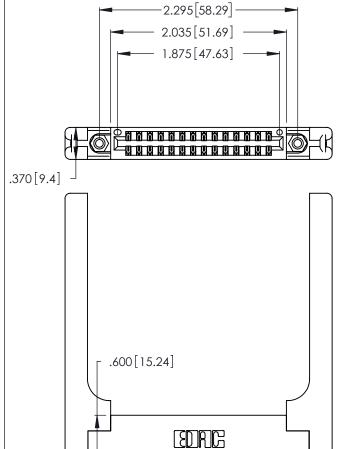

346/396 SERIES CARD EDGE CONNECTOR PART NUMBER: 346-028-522-858

**EDAC INC** TORONTO, ONTARIO CANADA

THESE DRAWINGS AND SPECIFICATIONS ARE THE PROPERTY OF EDAC INC., AND SHALL NOT BE REPRODUCED, OR COPIED OR USED AS THE BASIS FOR THE MANUFACTURE OR SALE OF APPARATUS WITHOUT WRITTEN PERMISSION.

| ACAD REFERENCE NO. |             | 346-ENG-MASTER |           |
|--------------------|-------------|----------------|-----------|
| DRAWN:             | J.LEE       | DATE: AF       | PR. 22/09 |
| CHECKED:           |             | DATE:          |           |
| SCALE:             | N.T.S       | SHEET          | I OF 2    |
| DRAWING NUMBER     |             | ISSUE          |           |
| 346                | -ENG-MASTER |                | 1         |
|                    |             |                |           |