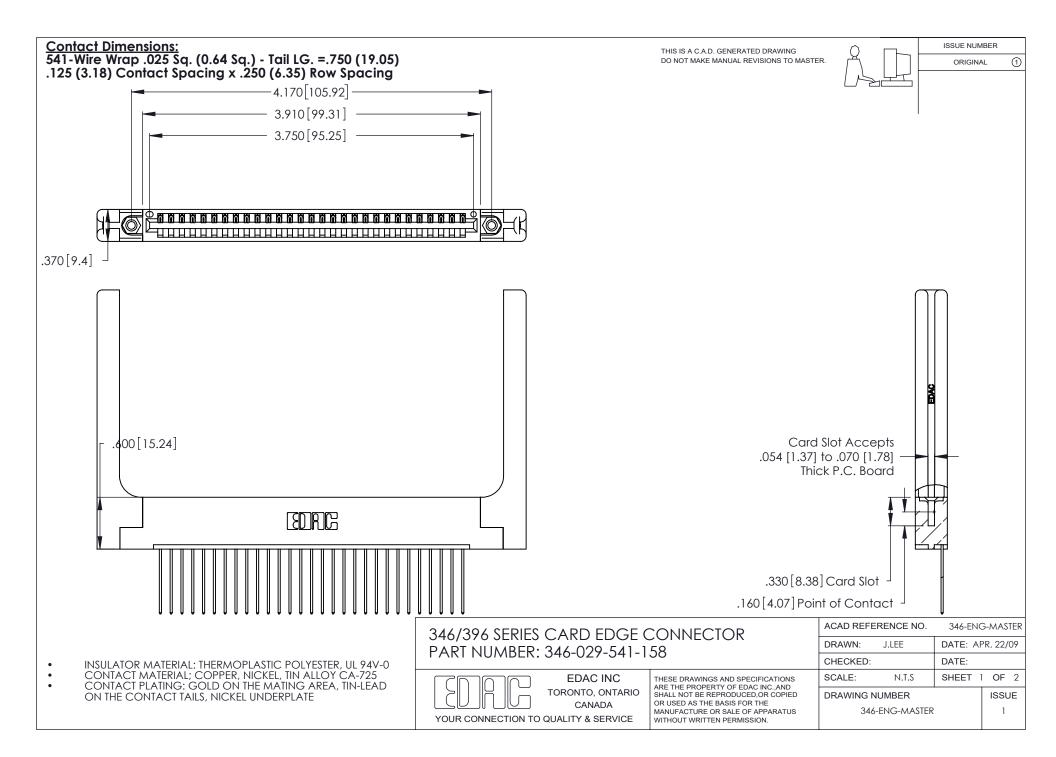

THIS IS A C.A.D. GENERATED DRAWING DO NOT MAKE MANUAL REVISIONS TO MASTER.

ISSUE NUMBER

ORIGINAL

1

**Contact Code 555** 

Contact Code 556

**Contact Code 558** 

**Contact Code 559** 

Contact Code 560

INSULATOR MATERIAL: THERMOPLASTIC POLYESTER, UL 94V-0 CONTACT MATERIAL; COPPER, NICKEL, TIN ALLOY CA-725 CONTACT PLATING: GOLD ON THE MATING AREA, TIN-LEAD

ON THE CONTACT TAILS, NICKEL UNDERPLATE

346/396 SERIES CARD EDGE CONNECTOR CONTACT CODE 555,556,558,559,560 DIMENSIONS

YOUR CONNECTION TO QUALITY & SERVICE

**EDAC INC** TORONTO, ONTARIO CANADA

THESE DRAWINGS AND SPECIFICATIONS ARE THE PROPERTY OF EDAC INC.,AND SHALL NOT BE REPRODUCED, OR COPIED OR USED AS THE BASIS FOR THE MANUFACTURE OR SALE OF APPARATUS WITHOUT WRITTEN PERMISSION.