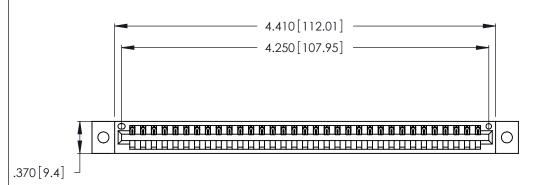

<u>Contact Dimensions:</u>
522-P.C. Tail .025 Sq. (0.64 Sq.) - Tail LG. =.440 (11.18)
.125 (3.18) Contact Spacing x .250 (6.35) Row Spacing

THIS IS A C.A.D. GENERATED DRAWING DO NOT MAKE MANUAL REVISIONS TO MASTER.

- INSULATOR MATERIAL: THERMOPLASTIC POLYESTER, UL 94V-0 CONTACT MATERIAL; COPPER, NICKEL, TIN ALLOY CA-725
- CONTACT PLATING: GOLD ON THE MATING AREA, TIN-LEAD ON THE CONTACT TAILS, NICKEL UNDERPLATE

346/396 SERIES CARD EDGE CONNECTOR PART NUMBER: 346-033-522-602