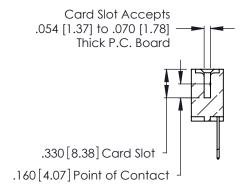

<u>Contact Dimensions:</u>
522-P.C. Tail .025 Sq. (0.64 Sq.) - Tail LG. =.440 (11.18)
.125 (3.18) Contact Spacing x .250 (6.35) Row Spacing

THIS IS A C.A.D. GENERATED DRAWING DO NOT MAKE MANUAL REVISIONS TO MASTER.

- INSULATOR MATERIAL: THERMOPLASTIC POLYESTER, UL 94V-0 CONTACT MATERIAL; COPPER, NICKEL, TIN ALLOY CA-725
- CONTACT PLATING: GOLD ON THE MATING AREA, TIN-LEAD ON THE CONTACT TAILS, NICKEL UNDERPLATE

346/396 SERIES CARD EDGE CONNECTOR PART NUMBER: 346-033-522-602