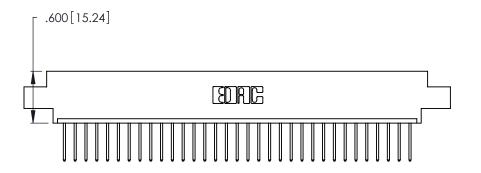

THIS IS A C.A.D. GENERATED DRAWING DO NOT MAKE MANUAL REVISIONS TO MASTER.

ISSUE NUMBER

ORIGINAL

1

**Contact Code 555** 

Contact Code 556

**Contact Code 558** 

**Contact Code 559** 

Contact Code 560

INSULATOR MATERIAL: THERMOPLASTIC POLYESTER, UL 94V-0 CONTACT MATERIAL; COPPER, NICKEL, TIN ALLOY CA-725 CONTACT PLATING: GOLD ON THE MATING AREA, TIN-LEAD ON THE CONTACT TAILS, NICKEL UNDERPLATE