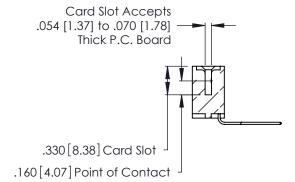

INSULATOR MATERIAL: THERMOPLASTIC POLYESTER, UL 94V-0 CONTACT MATERIAL; COPPER, NICKEL, TIN ALLOY CA-725

CONTACT PLATING: GOLD ON THE MATING AREA, TIN-LEAD ON THE CONTACT TAILS, NICKEL UNDERPLATE

| 346/396 SERIES CARD EDGE CONNECTOR |
|------------------------------------|
| PART NUMBER: 346-033-559-603       |