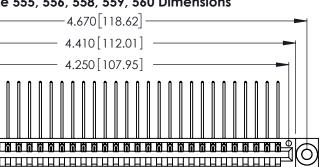

THIS IS A C.A.D. GENERATED DRAWING DO NOT MAKE MANUAL REVISIONS TO MASTER.

ISSUE NUMBER

ORIGINAL

1

**Contact Code 555** 

Contact Code 556

**Contact Code 558** 

**Contact Code 559** 

Contact Code 560

INSULATOR MATERIAL: THERMOPLASTIC POLYESTER, UL 94V-0 CONTACT MATERIAL; COPPER, NICKEL, TIN ALLOY CA-725 CONTACT PLATING: GOLD ON THE MATING AREA, TIN-LEAD ON THE CONTACT TAILS, NICKEL UNDERPLATE

346/396 SERIES CARD EDGE CONNECTOR CONTACT CODE 555,556,558,559,560 DIMENSIONS

YOUR CONNECTION TO QUALITY & SERVICE

**EDAC INC** TORONTO, ONTARIO CANADA

THESE DRAWINGS AND SPECIFICATIONS ARE THE PROPERTY OF EDAC INC.,AND SHALL NOT BE REPRODUCED, OR COPIED OR USED AS THE BASIS FOR THE MANUFACTURE OR SALE OF APPARATUS WITHOUT WRITTEN PERMISSION.