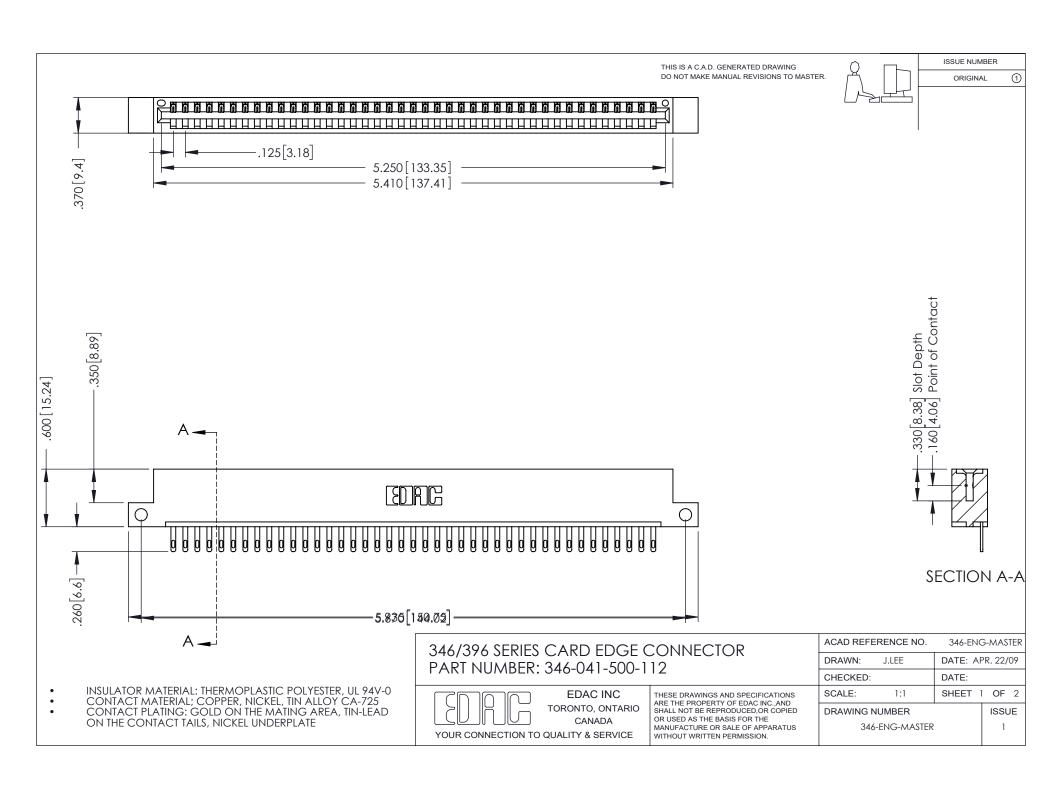

## **Contact Code 556**

INSULATOR MATERIAL: THERMOPLASTIC POLYESTER, UL 94V-0 CONTACT MATERIAL; COPPER, NICKEL, TIN ALLOY CA-725 CONTACT PLATING: GOLD ON THE MATING AREA, TIN-LEAD

ON THE CONTACT TAILS, NICKEL UNDERPLATE

## 346/396 SERIES CARD EDGE CONNECTOR CONTACT CODE 555,556,558,559,560 DIMENSIONS

YOUR CONNECTION TO QUALITY & SERVICE

**EDAC INC** TORONTO, ONTARIO CANADA

THESE DRAWINGS AND SPECIFICATIONS ARE THE PROPERTY OF EDAC INC.,AND SHALL NOT BE REPRODUCED, OR COPIED OR USED AS THE BASIS FOR THE MANUFACTURE OR SALE OF APPARATUS WITHOUT WRITTEN PERMISSION.